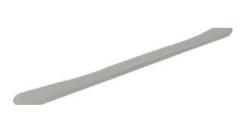

| Name                                                                                                  | Part Number | Specifications                                      | PCS/Pack |
|-------------------------------------------------------------------------------------------------------|-------------|-----------------------------------------------------|----------|
| Rubber Strips for Securing<br>Tubes, Flasks, Bottles to Platform<br>(For NS-04A, NS-05UA,<br>NS-14UA) | NSA01       | WxD: 180 x 7 mm<br>(7.1 x 0.3 in)                   | 6        |
| Dimpled Rubber Mat (For NS-04A, NS-05UA, NS-14UA)                                                     | NSA02       | WxD: 298 x 258 mm<br>(11.7 x 10.2 in)               | 1        |
| Stacking Platform Assembly(For NS-04A, NS-05UA, NS14UA)                                               | NSA04       | WxDxH: 295 x 322 x 109 mm<br>(11.6 x 12.7 x 4.3 in) | 1        |

NSA01 Rubber Strips for Securing Tubes, Flasks, Bottles to Platform

NSA02 Dimpled Rubber Mat