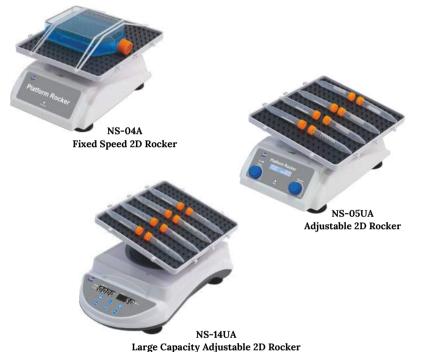

## 2D PLATFORM ROCKERS

2D Platform Rockers are ideal for gentle mixing of solutions, reagents and blotting and staining applications. Space saving design and robust construction provide durability, reliability and quiet operation.

## PRODUCT FEATURES:

- All models include a dimpled non-skid mat
- Large platforms with hooks for rubber strips to easily accommodate many tubes, flasks and bottles
- NS-05UA and NS-14UA models feature adjustable speed and timer
- NS-14UA model features adjustable speed, timer and tilt angle
- All models are suitable for use in cold room and standard incubator environments

| Model                                         | NS-04A                                                                | NS-05UA                                                                                                                                                                                                                                                                                 | NS-14UA                                                                    |
|-----------------------------------------------|-----------------------------------------------------------------------|-----------------------------------------------------------------------------------------------------------------------------------------------------------------------------------------------------------------------------------------------------------------------------------------|----------------------------------------------------------------------------|
| Product Name                                  | 24 RPM 2D Rocker                                                      | 2D Rocker with Adjustable<br>Speed and Time                                                                                                                                                                                                                                             | Large Capacity 2D Rocker with<br>Adjustable Speed, Tilt Angle,<br>and Time |
| Speed                                         | 24 RPM                                                                | 2~80 RPM                                                                                                                                                                                                                                                                                | 1~50 RPM                                                                   |
| Speed Accuracy                                | NA                                                                    | ±1 RPM                                                                                                                                                                                                                                                                                  |                                                                            |
| Tilt Angle                                    | ±10°                                                                  |                                                                                                                                                                                                                                                                                         | 1~15° (Adjustable in 1° increments)                                        |
| Timer                                         | NA                                                                    | 0~99hr 59min                                                                                                                                                                                                                                                                            | 0~999min                                                                   |
| Platform Dimensions                           | 307 x 267 mm<br>(12.1 x 10.5 in)                                      |                                                                                                                                                                                                                                                                                         |                                                                            |
| Max Load                                      | 2 kg                                                                  | (4.4 lb)                                                                                                                                                                                                                                                                                | 4.5 kg (9.9 lb)                                                            |
| Display                                       | NA                                                                    | LCD                                                                                                                                                                                                                                                                                     | LED                                                                        |
| Accessories Included in<br>Standard Packaging | NSA02 (Dimpled Rubber Mat) and 6 PCS of NSA01 (Rubber Strips)         |                                                                                                                                                                                                                                                                                         |                                                                            |
| Operating Environment                         | 24 RPM 2D Rocker   2D Rocker with Adjustable   Speed and Time  24 RPM | 3                                                                                                                                                                                                                                                                                       |                                                                            |
| Operating Environment                         |                                                                       | 2D Rocker with Adjustable Speed and Time  2~80 RPM  ±1  0°  0~99hr 59min  307 x 267 mm  (12.1 x 10.5 in)  4.4 lb)  LCD  Rubber Mat) and 6 PCS of NSA  Ambient Temperature: 5°C~40°( Ambient Relative Humidity: ≤80°( AC110V±11V, 60Hz  10W  x 150 mm  4 x 5.9 in)  6 kg (13.2 lb)  IP21 | %                                                                          |
| Power Supply                                  | AC110V±11V, 60Hz                                                      |                                                                                                                                                                                                                                                                                         |                                                                            |
| Max. Power                                    | 4W                                                                    | 10W                                                                                                                                                                                                                                                                                     | 13.5W                                                                      |
| Dimensions W×D×H                              |                                                                       |                                                                                                                                                                                                                                                                                         | 296 x 440 x 209 mm<br>(17.3 x 11.7 x 8.2 in)                               |
| Net Weight                                    | 4.5 kg (9.9 lb)                                                       | 6 kg (13.2 lb)                                                                                                                                                                                                                                                                          | 14 kg (30.9 lb)                                                            |
| IP Protection Rating                          | IP21                                                                  |                                                                                                                                                                                                                                                                                         |                                                                            |
| Certifications                                |                                                                       | CE                                                                                                                                                                                                                                                                                      | cCSAus, CE, RoHS, WEEE                                                     |