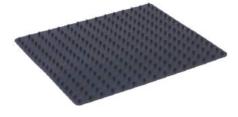

| Name                                                                                                  | Part Number | Specifications                                      | PCS/Pack |
|-------------------------------------------------------------------------------------------------------|-------------|-----------------------------------------------------|----------|
| Rubber Strips for Securing<br>Tubes, Flasks, Bottles to Platform<br>(For NS-04A, NS-05UA,<br>NS-14UA) | NSA01       | WxD: 180 x 7 mm<br>(7.1 x 0.3 in)                   | 6        |
| Dimpled Rubber Mat (For NS-04A, NS-05UA, NS-14UA)                                                     | NSA02       | WxD: 298 x 258 mm<br>(11.7 x 10.2 in)               | 1        |
| Stacking Platform Assembly(For NS-04A, NS-05UA, NS14UA)                                               | NSA04       | WxDxH: 295 x 322 x 109 mm<br>(11.6 x 12.7 x 4.3 in) | 1        |

NSA01 Rubber Strips for Securing Tubes, Flasks, Bottles to Platform

NSA02 Dimpled Rubber Mat