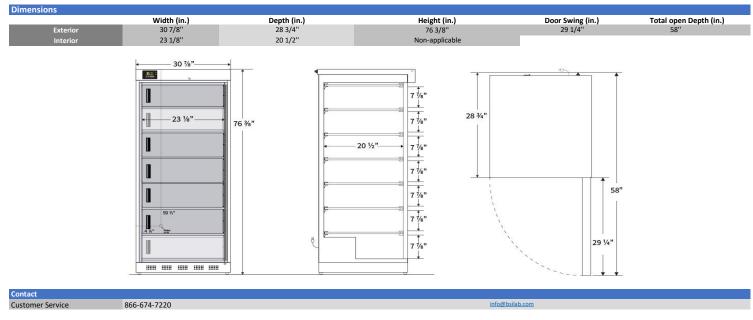

## Certifications

| General Description and Applica  | tion                                                                                                                                                                                                                       |
|----------------------------------|----------------------------------------------------------------------------------------------------------------------------------------------------------------------------------------------------------------------------|
| Storage capacity (cu. ft)        | 20                                                                                                                                                                                                                         |
| Door                             | Solid, right hinged, magnetic door gasket for positive seal                                                                                                                                                                |
| Shelves                          | 6 Fixed                                                                                                                                                                                                                    |
| Freezer Compartments             | 7 Inner Doors                                                                                                                                                                                                              |
| Baskets                          | Non-applicable                                                                                                                                                                                                             |
| Mounting                         | Leveling Legs                                                                                                                                                                                                              |
| Interior lighting                | Non-applicable                                                                                                                                                                                                             |
| Airflow management               | Non-applicable                                                                                                                                                                                                             |
| External probe access            | Rear wall port (3/4") dia.                                                                                                                                                                                                 |
| Insulation                       | Cabinet is foamed-in-place with EPA compliant high density urethane foam                                                                                                                                                   |
| Exterior materials               | White powder coated steel                                                                                                                                                                                                  |
| Access Control                   | Keyed Door Lock                                                                                                                                                                                                            |
| General warranty                 | Three (3) year parts and labor warranty                                                                                                                                                                                    |
| Compressor Parts Warranty        | Five (5) year compressor parts warranty                                                                                                                                                                                    |
| Warranty Disclaimer              | Products require 4" of clearance around back and sides of the unit for proper ventilation - improper installation will void the warranty and will lead to temperature maintenance issues, overheating and possible failure |
| Product Weight (lbs)             | 262                                                                                                                                                                                                                        |
| Shipping Weight (lbs)            | 287                                                                                                                                                                                                                        |
| Rated Amperage                   | 6 Amps                                                                                                                                                                                                                     |
| Power Plug/Power Cord            | NEMA 5-15 Plug, conforms to UL471 requirements                                                                                                                                                                             |
| Facility Electrical Requirement  | 115V, 60 Hz                                                                                                                                                                                                                |
| Agency Listing and Certification | ETL Listed                                                                                                                                                                                                                 |