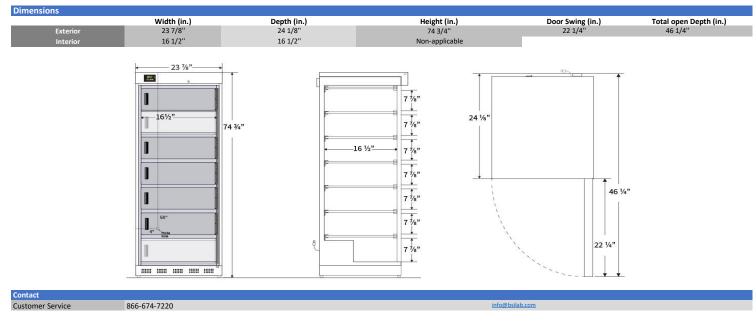

## Certifications

| General Description and Applic   |                                                                                                                                                                                                                            |
|----------------------------------|----------------------------------------------------------------------------------------------------------------------------------------------------------------------------------------------------------------------------|
| Storage capacity (cu. ft)        | 14                                                                                                                                                                                                                         |
| Door                             | Solid, right hinged, magnetic door gasket for positive seal                                                                                                                                                                |
| Shelves                          | 6 Fixed                                                                                                                                                                                                                    |
| Freezer Compartments             | 7 Inner Doors                                                                                                                                                                                                              |
| Baskets                          | Non-applicable                                                                                                                                                                                                             |
| Mounting                         | Leveling Legs                                                                                                                                                                                                              |
| Interior lighting                | Non-applicable                                                                                                                                                                                                             |
| Airflow management               | Non-applicable                                                                                                                                                                                                             |
| External probe access            | Rear wall port (3/4") dia.                                                                                                                                                                                                 |
| Insulation                       | Cabinet is foamed-in-place with EPA compliant high density urethane foam                                                                                                                                                   |
| Exterior materials               | White powder coated steel                                                                                                                                                                                                  |
| Access Control                   | Keyed Door Lock                                                                                                                                                                                                            |
| General warranty                 | Two (2) year parts and labor warranty                                                                                                                                                                                      |
| Compressor Parts Warranty        | Five (5) year compressor parts warranty                                                                                                                                                                                    |
| Warranty Disclaimer              | Products require 4" of clearance around back and sides of the unit for proper ventilation - improper installation will void the warranty and will lead to temperature maintenance issues, overheating and possible failure |
| Product Weight (lbs)             | 199                                                                                                                                                                                                                        |
| Shipping Weight (lbs)            | 219                                                                                                                                                                                                                        |
| Rated Amperage                   | 3.5 Amps                                                                                                                                                                                                                   |
| Power Plug/Power Cord            | NEMA 5-15 Plug, conforms to UL471 requirements                                                                                                                                                                             |
| Facility Electrical Requirement  | 115V, 60 Hz                                                                                                                                                                                                                |
| Agency Listing and Certification | ETL Listed                                                                                                                                                                                                                 |