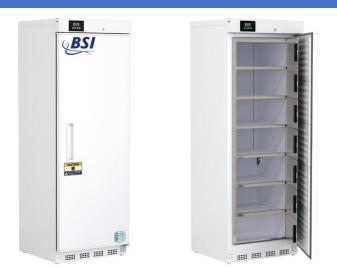

## **Product Description**

These manual defrost laboratory freezers offer professional cold storage for scientific and industrial settings. Units come equipped with temperature alarms, keyed door locks, probe access, and precise temperature monitoring through microprocessor control.

Our Prime Series freezers include premium additions such as extensive alarm systems and digital touch pad displays. All units run on natural, hydrocarbon refrigerant for environmental health and energy efficiency.

## Certifications

| General Description and Applic   |                                                                                                                                                                                                                            |
|----------------------------------|----------------------------------------------------------------------------------------------------------------------------------------------------------------------------------------------------------------------------|
| Storage capacity (cu. ft)        | 14                                                                                                                                                                                                                         |
| Door                             | Solid, right hinged, magnetic door gasket for positive seal                                                                                                                                                                |
| Shelves                          | 6 Fixed                                                                                                                                                                                                                    |
| Freezer Compartments             | 7 Inner Doors                                                                                                                                                                                                              |
| Baskets                          | Non-applicable                                                                                                                                                                                                             |
| Mounting                         | Leveling Legs                                                                                                                                                                                                              |
| Interior lighting                | Non-applicable                                                                                                                                                                                                             |
| Airflow management               | Non-applicable                                                                                                                                                                                                             |
| External probe access            | Rear wall port (3/4") dia.                                                                                                                                                                                                 |
| Insulation                       | Cabinet is foamed-in-place with EPA compliant high density urethane foam                                                                                                                                                   |
| Exterior materials               | White powder coated steel                                                                                                                                                                                                  |
| Access Control                   | Keyed Door Lock                                                                                                                                                                                                            |
| General warranty                 | Two (2) year parts and labor warranty                                                                                                                                                                                      |
| Compressor Parts Warranty        | Five (5) year compressor parts warranty                                                                                                                                                                                    |
| Warranty Disclaimer              | Products require 4" of clearance around back and sides of the unit for proper ventilation - improper installation will void the warranty and will lead to temperature maintenance issues, overheating and possible failure |
| Product Weight (lbs)             | 199                                                                                                                                                                                                                        |
| Shipping Weight (lbs)            | 219                                                                                                                                                                                                                        |
| Rated Amperage                   | 3.5 Amps                                                                                                                                                                                                                   |
| Power Plug/Power Cord            | NEMA 5-15 Plug, conforms to UL471 requirements                                                                                                                                                                             |
| Facility Electrical Requirement  | 115V, 60 Hz                                                                                                                                                                                                                |
| Agency Listing and Certification | ETL Listed                                                                                                                                                                                                                 |