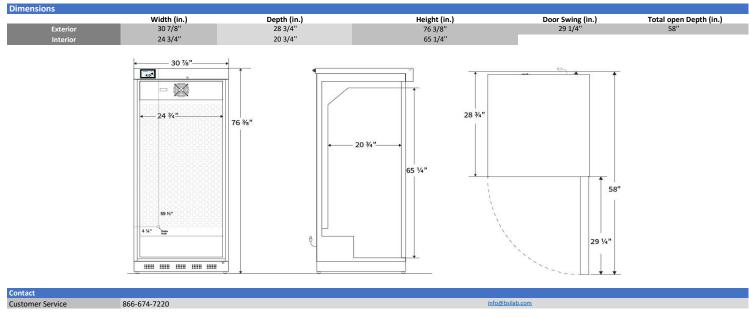

## Certifications

| General Description and Applic   | ntion                                                                                                                                                                                                                      |
|----------------------------------|----------------------------------------------------------------------------------------------------------------------------------------------------------------------------------------------------------------------------|
| Storage capacity (cu. ft)        | 20                                                                                                                                                                                                                         |
| Door                             | Solid, right hinged, magnetic door gasket for positive seal                                                                                                                                                                |
| Shelves                          | S Adjustable (4 full plus half shelf)                                                                                                                                                                                      |
| Freezer Compartments             | Non-applicable                                                                                                                                                                                                             |
| Baskets                          | Non-applicable                                                                                                                                                                                                             |
| Mounting                         | Leveling Legs                                                                                                                                                                                                              |
| Interior lighting                | Non-applicable                                                                                                                                                                                                             |
| Airflow management               | Forced draft circulation                                                                                                                                                                                                   |
| External probe access            | Rear wall port (3/4") dia.                                                                                                                                                                                                 |
| Insulation                       | Cabinet is foamed-in-place with EPA compliant high density urethane foam                                                                                                                                                   |
| Exterior materials               | White powder coated steel                                                                                                                                                                                                  |
| Access Control                   | Keyed Door Lock                                                                                                                                                                                                            |
| General warranty                 | Three (3) year parts and labor warranty                                                                                                                                                                                    |
| Compressor Parts Warranty        | Five (5) year compressor parts warranty                                                                                                                                                                                    |
| Warranty Disclaimer              | Products require 4" of clearance around back and sides of the unit for proper ventilation - improper installation will void the warranty and will lead to temperature maintenance issues, overheating and possible failure |
| Product Weight (lbs)             | 252                                                                                                                                                                                                                        |
| Shipping Weight (lbs)            | 277                                                                                                                                                                                                                        |
| Rated Amperage                   | 3 Amps                                                                                                                                                                                                                     |
| Power Plug/Power Cord            | NEMA 5-15 Plug, conforms to UL471 requirements                                                                                                                                                                             |
| Facility Electrical Requirement  | 115V, 60 Hz                                                                                                                                                                                                                |
| Agency Listing and Certification | ETL Listed                                                                                                                                                                                                                 |
|                                  |                                                                                                                                                                                                                            |