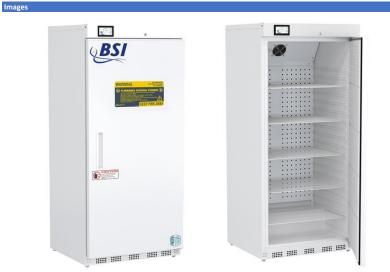

## **Product Description**

Flammable storage refrigerators meet the requirements of NFPA 45 and NFPA 30 for cold storage of flammable and combustible materials in unclassified laboratory locations. Utilizes non-sparking and/or ATEX rated components to ensure an intrinsically safe interior for flammable materials in sealed containers. These units feature temperature alarms, keyed door locks, interior shelving, probe access, and microprocessor temperature control.

Our Prime Touch Series refrigerators showcase elite features including stateof-the-art touchscreen controllers, advanced alarms and data logging capabilities and unparalleled temperature control. All units run on natural, hydrocarbon refrigerant for environmental health and energy efficiency.

## Certifications

| General Description and Applic   | ntion                                                                                                                                                                                                                      |
|----------------------------------|----------------------------------------------------------------------------------------------------------------------------------------------------------------------------------------------------------------------------|
| Storage capacity (cu. ft)        | 20                                                                                                                                                                                                                         |
| Door                             | Solid, right hinged, magnetic door gasket for positive seal                                                                                                                                                                |
| Shelves                          | S Adjustable (4 full plus half shelf)                                                                                                                                                                                      |
| Freezer Compartments             | Non-applicable                                                                                                                                                                                                             |
| Baskets                          | Non-applicable                                                                                                                                                                                                             |
| Mounting                         | Leveling Legs                                                                                                                                                                                                              |
| Interior lighting                | Non-applicable                                                                                                                                                                                                             |
| Airflow management               | Forced draft circulation                                                                                                                                                                                                   |
| External probe access            | Rear wall port (3/4") dia.                                                                                                                                                                                                 |
| Insulation                       | Cabinet is foamed-in-place with EPA compliant high density urethane foam                                                                                                                                                   |
| Exterior materials               | White powder coated steel                                                                                                                                                                                                  |
| Access Control                   | Keyed Door Lock                                                                                                                                                                                                            |
| General warranty                 | Three (3) year parts and labor warranty                                                                                                                                                                                    |
| Compressor Parts Warranty        | Five (5) year compressor parts warranty                                                                                                                                                                                    |
| Warranty Disclaimer              | Products require 4" of clearance around back and sides of the unit for proper ventilation - improper installation will void the warranty and will lead to temperature maintenance issues, overheating and possible failure |
| Product Weight (lbs)             | 252                                                                                                                                                                                                                        |
| Shipping Weight (lbs)            | 277                                                                                                                                                                                                                        |
| Rated Amperage                   | 3 Amps                                                                                                                                                                                                                     |
| Power Plug/Power Cord            | NEMA 5-15 Plug, conforms to UL471 requirements                                                                                                                                                                             |
| Facility Electrical Requirement  | 115V, 60 Hz                                                                                                                                                                                                                |
| Agency Listing and Certification | ETL Listed                                                                                                                                                                                                                 |
|                                  |                                                                                                                                                                                                                            |