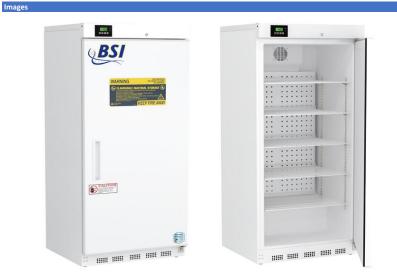

## **Product Description**

Flammable storage refrigerators meet the requirements of NFPA 45 and NFPA 30 for cold storage of flammable and combustible materials in unclassified laboratory locations. Utilizes non-sparking and/or ATEX rated components to ensure an intrinsically safe interior for flammable materials in sealed containers. These units feature temperature alarms, keyed door locks, interior shelving, probe access, and microprocessor temperature control.

Certifications

| General Description and Applica  |                                                                                                                                                                                                                            |
|----------------------------------|----------------------------------------------------------------------------------------------------------------------------------------------------------------------------------------------------------------------------|
| Storage capacity (cu. ft)        | 17                                                                                                                                                                                                                         |
| Door                             | Solid, right hinged, magnetic door gasket for positive seal                                                                                                                                                                |
| Shelves                          | 5 Adjustable                                                                                                                                                                                                               |
| Freezer Compartments             | Non-applicable                                                                                                                                                                                                             |
| Baskets                          | Non-applicable                                                                                                                                                                                                             |
| Mounting                         | Leveling Legs                                                                                                                                                                                                              |
| Interior lighting                | Non-applicable                                                                                                                                                                                                             |
| Airflow management               | Forced draft circulation                                                                                                                                                                                                   |
| External probe access            | Rear wall port (3/4") dia.                                                                                                                                                                                                 |
| Insulation                       | Cabinet is foamed-in-place with EPA compliant high density urethane foam                                                                                                                                                   |
| Exterior materials               | White powder coated steel                                                                                                                                                                                                  |
| Access Control                   | Keyed Door Lock                                                                                                                                                                                                            |
| General warranty                 | Two (2) year parts and labor warranty                                                                                                                                                                                      |
| Compressor Parts Warranty        | Five (5) year compressor parts warranty                                                                                                                                                                                    |
| Warranty Disclaimer              | Products require 4" of clearance around back and sides of the unit for proper ventilation - improper installation will void the warranty and will lead to temperature maintenance issues, overheating and possible failure |
| Product Weight (lbs)             | 241                                                                                                                                                                                                                        |
| Shipping Weight (lbs)            | 266                                                                                                                                                                                                                        |
| Rated Amperage                   | 3 Amps                                                                                                                                                                                                                     |
| Power Plug/Power Cord            | NEMA 5-15 Plug, conforms to UL471 requirements                                                                                                                                                                             |
| Facility Electrical Requirement  | 115V, 60 Hz                                                                                                                                                                                                                |
| Agency Listing and Certification | ETL Listed                                                                                                                                                                                                                 |