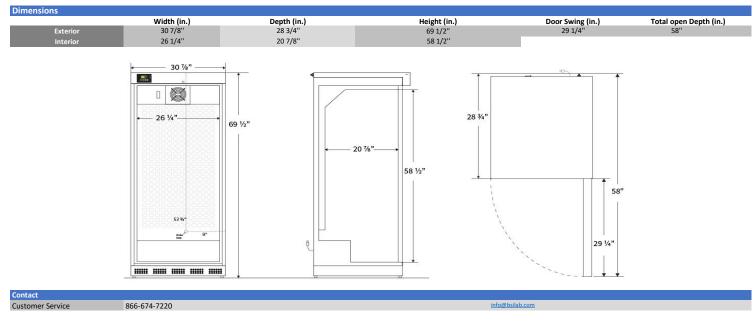

Certifications

| General Description and Applica  |                                                                                                                                                                                                                            |
|----------------------------------|----------------------------------------------------------------------------------------------------------------------------------------------------------------------------------------------------------------------------|
| Storage capacity (cu. ft)        | 17                                                                                                                                                                                                                         |
| Door                             | Solid, right hinged, magnetic door gasket for positive seal                                                                                                                                                                |
| Shelves                          | 5 Adjustable                                                                                                                                                                                                               |
| Freezer Compartments             | Non-applicable                                                                                                                                                                                                             |
| Baskets                          | Non-applicable                                                                                                                                                                                                             |
| Mounting                         | Leveling Legs                                                                                                                                                                                                              |
| Interior lighting                | Non-applicable                                                                                                                                                                                                             |
| Airflow management               | Forced draft circulation                                                                                                                                                                                                   |
| External probe access            | Rear wall port (3/4") dia.                                                                                                                                                                                                 |
| Insulation                       | Cabinet is foamed-in-place with EPA compliant high density urethane foam                                                                                                                                                   |
| Exterior materials               | White powder coated steel                                                                                                                                                                                                  |
| Access Control                   | Keyed Door Lock                                                                                                                                                                                                            |
| General warranty                 | Two (2) year parts and labor warranty                                                                                                                                                                                      |
| Compressor Parts Warranty        | Five (5) year compressor parts warranty                                                                                                                                                                                    |
| Warranty Disclaimer              | Products require 4" of clearance around back and sides of the unit for proper ventilation - improper installation will void the warranty and will lead to temperature maintenance issues, overheating and possible failure |
| Product Weight (lbs)             | 241                                                                                                                                                                                                                        |
| Shipping Weight (lbs)            | 266                                                                                                                                                                                                                        |
| Rated Amperage                   | 3 Amps                                                                                                                                                                                                                     |
| Power Plug/Power Cord            | NEMA 5-15 Plug, conforms to UL471 requirements                                                                                                                                                                             |
| Facility Electrical Requirement  | 115V, 60 Hz                                                                                                                                                                                                                |
| Agency Listing and Certification | ETL Listed                                                                                                                                                                                                                 |