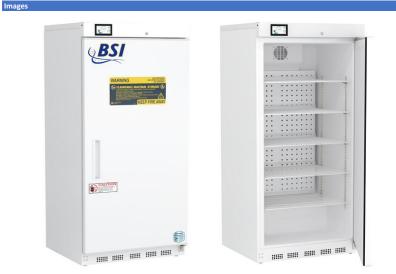

## **Product Description**

Flammable storage refrigerators meet the requirements of NFPA 45 and NFPA 30 for cold storage of flammable and combustible materials in unclassified laboratory locations. Utilizes non-sparking and/or ATEX rated components to ensure an intrinsically safe interior for flammable materials in sealed containers. These units feature temperature alarms, keyed door locks, interior shelving, probe access, and microprocessor temperature control.

## Certifications

| General Description and Applica  | tion                                                                                                                                                                                                                       |
|----------------------------------|----------------------------------------------------------------------------------------------------------------------------------------------------------------------------------------------------------------------------|
| Storage capacity (cu. ft)        | 17                                                                                                                                                                                                                         |
| Door                             | Solid, right hinged, magnetic door gasket for positive seal                                                                                                                                                                |
| Shelves                          | 5 Adjustable                                                                                                                                                                                                               |
| Freezer Compartments             | Non-applicable                                                                                                                                                                                                             |
| Baskets                          | Non-applicable                                                                                                                                                                                                             |
| Mounting                         | Leveling Legs                                                                                                                                                                                                              |
| Interior lighting                | Non-applicable                                                                                                                                                                                                             |
| Airflow management               | Forced draft circulation                                                                                                                                                                                                   |
| External probe access            | Rear wall port (3/4") dia.                                                                                                                                                                                                 |
| Insulation                       | Cabinet is foamed-in-place with EPA compliant high density urethane foam                                                                                                                                                   |
| Exterior materials               | White powder coated steel                                                                                                                                                                                                  |
| Access Control                   | Keyed Door Lock                                                                                                                                                                                                            |
| General warranty                 | Three (3) year parts and labor warranty                                                                                                                                                                                    |
| Compressor Parts Warranty        | Five (5) year compressor parts warranty                                                                                                                                                                                    |
| Warranty Disclaimer              | Products require 4" of clearance around back and sides of the unit for proper ventilation - improper installation will void the warranty and will lead to temperature maintenance issues, overheating and possible failure |
| Product Weight (lbs)             | 242                                                                                                                                                                                                                        |
| Shipping Weight (lbs)            | 267                                                                                                                                                                                                                        |
| Rated Amperage                   | 3 Amps                                                                                                                                                                                                                     |
| Power Plug/Power Cord            | NEMA 5-15 Plug, conforms to UL471 requirements                                                                                                                                                                             |
| Facility Electrical Requirement  | 115V, 60 Hz                                                                                                                                                                                                                |
| Agency Listing and Certification | ETL Listed                                                                                                                                                                                                                 |