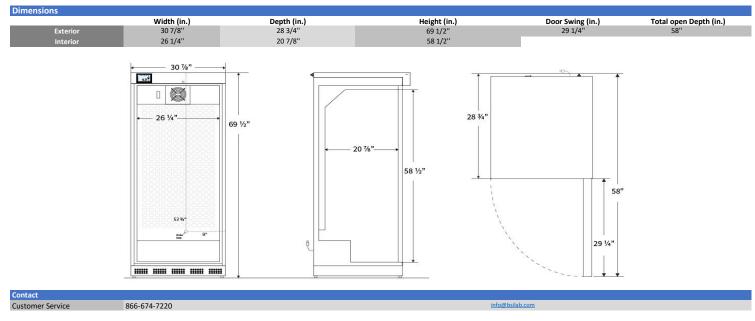

## Certifications

| General Description and Applica  | tion                                                                                                                                                                                                                       |
|----------------------------------|----------------------------------------------------------------------------------------------------------------------------------------------------------------------------------------------------------------------------|
| Storage capacity (cu. ft)        | 17                                                                                                                                                                                                                         |
| Door                             | Solid, right hinged, magnetic door gasket for positive seal                                                                                                                                                                |
| Shelves                          | 5 Adjustable                                                                                                                                                                                                               |
| Freezer Compartments             | Non-applicable                                                                                                                                                                                                             |
| Baskets                          | Non-applicable                                                                                                                                                                                                             |
| Mounting                         | Leveling Legs                                                                                                                                                                                                              |
| Interior lighting                | Non-applicable                                                                                                                                                                                                             |
| Airflow management               | Forced draft circulation                                                                                                                                                                                                   |
| External probe access            | Rear wall port (3/4") dia.                                                                                                                                                                                                 |
| Insulation                       | Cabinet is foamed-in-place with EPA compliant high density urethane foam                                                                                                                                                   |
| Exterior materials               | White powder coated steel                                                                                                                                                                                                  |
| Access Control                   | Keyed Door Lock                                                                                                                                                                                                            |
| General warranty                 | Three (3) year parts and labor warranty                                                                                                                                                                                    |
| Compressor Parts Warranty        | Five (5) year compressor parts warranty                                                                                                                                                                                    |
| Warranty Disclaimer              | Products require 4" of clearance around back and sides of the unit for proper ventilation - improper installation will void the warranty and will lead to temperature maintenance issues, overheating and possible failure |
| Product Weight (lbs)             | 242                                                                                                                                                                                                                        |
| Shipping Weight (lbs)            | 267                                                                                                                                                                                                                        |
| Rated Amperage                   | 3 Amps                                                                                                                                                                                                                     |
| Power Plug/Power Cord            | NEMA 5-15 Plug, conforms to UL471 requirements                                                                                                                                                                             |
| Facility Electrical Requirement  | 115V, 60 Hz                                                                                                                                                                                                                |
| Agency Listing and Certification | ETL Listed                                                                                                                                                                                                                 |