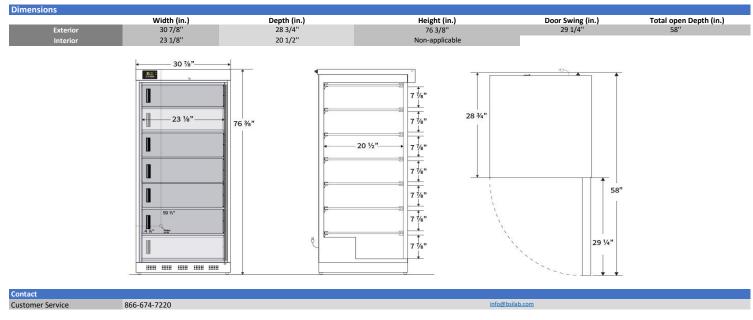

Certifications

| General Description and Application |                                                                                                                                                                                                                            |  |
|-------------------------------------|----------------------------------------------------------------------------------------------------------------------------------------------------------------------------------------------------------------------------|--|
| Storage capacity (cu. ft)           | 20                                                                                                                                                                                                                         |  |
| Door                                | Solid, right hinged, magnetic door gasket for positive seal                                                                                                                                                                |  |
| Shelves                             | 6 Fixed                                                                                                                                                                                                                    |  |
| Freezer Compartments                | 7 Inner Doors                                                                                                                                                                                                              |  |
| Baskets                             | Non-applicable                                                                                                                                                                                                             |  |
| Mounting                            | Leveling Legs                                                                                                                                                                                                              |  |
| Interior lighting                   | Non-applicable                                                                                                                                                                                                             |  |
| Airflow management                  | Non-applicable                                                                                                                                                                                                             |  |
| External probe access               | Rear wall port (3/4") dia.                                                                                                                                                                                                 |  |
| Insulation                          | Cabinet is foamed-in-place with EPA compliant high density urethane foam                                                                                                                                                   |  |
| Exterior materials                  | White powder coated steel                                                                                                                                                                                                  |  |
| Access Control                      | Keyed Door Lock                                                                                                                                                                                                            |  |
| General warranty                    | Two (2) year parts and labor warranty                                                                                                                                                                                      |  |
| Compressor Parts Warranty           | Five (5) year compressor parts warranty                                                                                                                                                                                    |  |
| Warranty Disclaimer                 | Products require 4" of clearance around back and sides of the unit for proper ventilation - improper installation will void the warranty and will lead to temperature maintenance issues, overheating and possible failure |  |
| Product Weight (lbs)                | 261                                                                                                                                                                                                                        |  |
| Shipping Weight (lbs)               | 286                                                                                                                                                                                                                        |  |
| Rated Amperage                      | 6 Amps                                                                                                                                                                                                                     |  |
| Power Plug/Power Cord               | NEMA 5-15 Plug, conforms to UL471 requirements                                                                                                                                                                             |  |
| Facility Electrical Requirement     | 115V, 60 Hz                                                                                                                                                                                                                |  |
| Agency Listing and Certification    | ETL Listed                                                                                                                                                                                                                 |  |