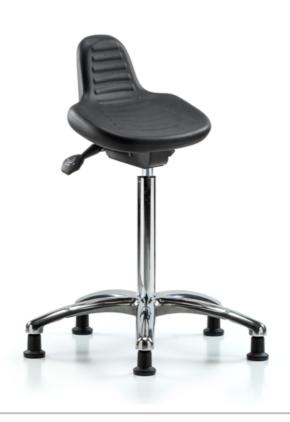

## **Details**

Polyurethane Sit-Stand in Chrome is adjustable from 22.5-32.5 inches from the top of the seat to the floor and features ergonomic adjustments such as seat height and locking seat tilt and cast-aluminum base with stationary, non-marring glides suitable for hard floors in chemical, soil, and puncture resistant polyurethane.

## **Specifications**

**Adjustment** Pneumatic Adjustment: 22.5-32.5 in

**Seat** Width: 13in, Depth: 10.5in, Thickness: 2.5in

**Color** One Color

**Seat** Rugged polyurethane that is self-skinning, chemical- and puncture-resistant, easily cleaned, and soil resistant

Feet Black-non-marring bell glides (suitable for both hard and

carpeted floors)

**Base** Polished Cast Aluminum Base

Base Width 24 in

Base Depth 24 in

Weight (lbs) 25

Weight 300 lbs

**Warranty** Warranty: 15 year parts, lifetime on pneumatic lift