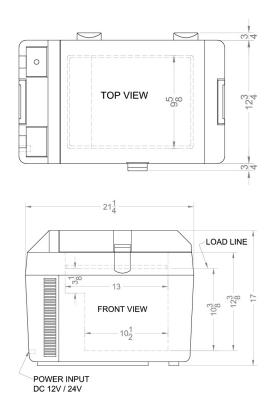

# SPRF26

17" x 21.25" x 14.25" (H x W x D)

Portable 12V/24V cooler capable of operation as refrigerator (2-8°C) or freezer (-15°C)

### **SPRF26 Specifications:**

| Overview                                                                                                                                                                                                             |                                                                                             |
|----------------------------------------------------------------------------------------------------------------------------------------------------------------------------------------------------------------------|---------------------------------------------------------------------------------------------|
| Height of Cabinet                                                                                                                                                                                                    | 17.0" (43 cm)                                                                               |
| Width                                                                                                                                                                                                                | 21.25" (54 cm)                                                                              |
| Depth                                                                                                                                                                                                                | 14.25" (36 cm)                                                                              |
| Capacity                                                                                                                                                                                                             | 0.88 cu.ft. (25<br>L)                                                                       |
| Defrost Type                                                                                                                                                                                                         | Manual                                                                                      |
| Door                                                                                                                                                                                                                 | Gray                                                                                        |
| Cabinet                                                                                                                                                                                                              | Gray                                                                                        |
| Weight                                                                                                                                                                                                               | 30.0 lbs. (14<br>kg)                                                                        |
| Shipping Weight                                                                                                                                                                                                      | 32.0 lbs. (15<br>kg)                                                                        |
| Parts & Labor Warranty                                                                                                                                                                                               | 1 Year                                                                                      |
| Compressor Warranty                                                                                                                                                                                                  | 5 Years                                                                                     |
| UPC                                                                                                                                                                                                                  | 761101021843                                                                                |
|                                                                                                                                                                                                                      |                                                                                             |
| Refrigerator-Freezer                                                                                                                                                                                                 |                                                                                             |
| Refrigerator-Freezer  Door Swing                                                                                                                                                                                     | Lift-Up                                                                                     |
|                                                                                                                                                                                                                      | Lift-Up<br>12.0" (30 cm)                                                                    |
| Door Swing                                                                                                                                                                                                           | <u> </u>                                                                                    |
| Door Swing Refrigerator - Interior Height                                                                                                                                                                            | 12.0" (30 cm)                                                                               |
| Door Swing  Refrigerator - Interior Height  Refrigerator - Interior Width                                                                                                                                            | 12.0" (30 cm)<br>13.0" (33 cm)                                                              |
| Door Swing  Refrigerator - Interior Height  Refrigerator - Interior Width  Refrigerator - Interior Depth                                                                                                             | 12.0" (30 cm)<br>13.0" (33 cm)<br>9.75" (25 cm)                                             |
| Door Swing  Refrigerator - Interior Height  Refrigerator - Interior Width  Refrigerator - Interior Depth  Thermostat Type                                                                                            | 12.0" (30 cm)<br>13.0" (33 cm)<br>9.75" (25 cm)<br>Digital                                  |
| Door Swing Refrigerator - Interior Height Refrigerator - Interior Width Refrigerator - Interior Depth Thermostat Type Refrigerant Type                                                                               | 12.0" (30 cm)<br>13.0" (33 cm)<br>9.75" (25 cm)<br>Digital<br>R134a                         |
| Door Swing Refrigerator - Interior Height Refrigerator - Interior Width Refrigerator - Interior Depth Thermostat Type Refrigerant Type Refrigerant Amount Freezer - Temperature                                      | 12.0" (30 cm) 13.0" (33 cm) 9.75" (25 cm) Digital R134a 1.3 oz.                             |
| Door Swing  Refrigerator - Interior Height  Refrigerator - Interior Width  Refrigerator - Interior Depth  Thermostat Type  Refrigerant Type  Refrigerant Amount  Freezer - Temperature  Range                        | 12.0" (30 cm) 13.0" (33 cm) 9.75" (25 cm) Digital R134a 1.3 oz. down to -15°C               |
| Door Swing  Refrigerator - Interior Height  Refrigerator - Interior Width  Refrigerator - Interior Depth  Thermostat Type  Refrigerant Type  Refrigerant Amount  Freezer - Temperature Range  Compressor Step Height | 12.0" (30 cm) 13.0" (33 cm) 9.75" (25 cm) Digital R134a 1.3 oz. down to -15°C 7.25" (18 cm) |