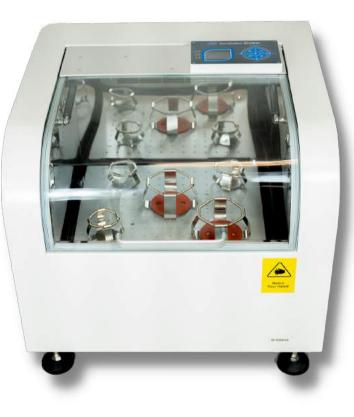

# Top-Hinge Incubator Shaker IS-RDD3A/IS-RSD3A

Suitable for small scale experiments

Crystal's versatile benchtop incubator shakers with optional refrigeration (IS-RDD3A has built in refrigeration module with auto-defrost) are designed to provide an optimal environment to safely shake flasks, tube racks and microplates. These incubators are quiet, easy to operate and convenient to load. Incubator Shakers are ideal for cell culture, solubility studies, extraction procedures, protein expression, and many other applications.

#### **PRODUCT FEATURES:**

- Easy to use LCD user interface
- Precise Proportional-Integral-Derivative temperature control resulting in ±0.1°C accuracy
- Highly efficient inverted compressor refrigeration system allows for temperatures as low as 15°C below room temperature or 4°C with low energy consumption (IS-RDD3A only)
- Clear curved tempered glass window for viewing samples without disturbing chamber temperature

- Terminal feedback system ensures precise shaking speed
- Designed to reduce noise for quiet operation
- Max capacity is 8 x 1L flasks
- Timer 0~999 hours
- Audible and visual alarms activate when abnormal parameters are detected
- Program mode allows user to set up to 6 segments of varying temperature and speed