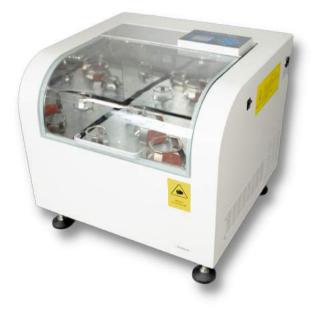

# Top-Hinge Incubator Shaker IS-RDD3A/IS-RSD3A

Suitable for small scale experiments

Crystal's versatile benchtop incubator shakers with optional refrigeration (IS-RDD3A has built in refrigeration module with auto-defrost) are designed to provide an optimal environment to safely shake flasks, tube racks and microplates. These incubators are quiet, easy to operate and convenient to load. Incubator Shakers are ideal for cell culture, solubility studies, extraction procedures, protein expression, and many other applications.

#### **PRODUCT FEATURES:**

- Easy to use LCD user interface
- Precise Proportional-Integral-Derivative temperature control resulting in ±0.1°C accuracy
- Highly efficient inverted compressor refrigeration system allows for temperatures as low as 15°C below room temperature or 4°C with low energy consumption (IS-RDD3A only)
- Clear curved tempered glass window for viewing samples without disturbing chamber temperature

- Terminal feedback system ensures precise shaking speed
- Designed to reduce noise for quiet operation
- Max capacity is 8 x 1L flasks
- Timer 0~999 hours
- Audible and visual alarms activate when abnormal parameters are detected
- Program mode allows user to set up to 6 segments of varying temperature and speed