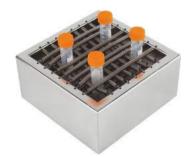

www.bsilab.com

Specifications

Flask Clamps

Sticky Pad

Accessories

Tube Racks

Adjustable Tube Racks

Mini Universal Spring Platform

### www.bsilab.com

| Item Number | Item Type                       | Specifications                     | Max Capacity |
|-------------|---------------------------------|------------------------------------|--------------|
| IS-A1       |                                 | 50 mL                              | 42           |
| IS-A2       |                                 | 100 mL                             | 25           |
| IS-A3       | Flask Clamp                     | 150 mL                             | 24           |
| IS-A4       |                                 | 200 mL                             | 20           |
| IS-A5       |                                 | 250 mL                             | 20           |
| IS-A6       |                                 | 500 mL                             | 12           |
| IS-A7       |                                 | 1000 mL                            | 8            |
| IS-A8       |                                 | 2000 mL                            | 4            |
| IS-A47      | Sticky Mat                      | 140 x 140mm (5.51 x 5.51 in)       | 9            |
| IS-A11      | Tube Rack                       | Holds 40 Tubes x ø14mm             | 4            |
| IS-A12      |                                 | Holds 40 Tubes x ø16mm             | 4            |
| IS-A23      |                                 | Holds 40 Tubes x ø18mm             | 4            |
| IS-A24      |                                 | Holds 27 Tubes x ø22mm             | 4            |
| IS-A20      | Adjustable Angle Tube Rack      | Holds 40 Tubes x ø14mm             | 4            |
| IS-A21      |                                 | Holds 40 Tubes x ø16mm             | 4            |
| IS-A30      |                                 | Holds 40 Tubes x ø18mm             | 4            |
| IS-A31      |                                 | Holds 27 Tubes x ø22mm             | 4            |
| IS-A32      |                                 | Holds 21 Tubes x ø30mm             | 4            |
| IS-A37      | 1                               | Holds 24 Tubes x ø30mm             | 4            |
| IS-A19      |                                 | LxWxH: 165 x 165 x 80mm            | 4            |
| IS-A27      | Spring Frame                    | LxWxH: 350 x 240 x80mm             | 2            |
| IS-A33      |                                 | Holds 500 mL Infusion Bottle       | 9            |
| IS-A34      | Infusion Bottle Clamp           | Holds 1000 mL Infusion Bottle      | 8            |
| IS-A13      | Microplate Holder               | 96-Well Microplate Holder          | 9            |
| IS-A35      | Fixture holds Separating Funnel | Holds Separating Funnels of ≥500mL | 4            |