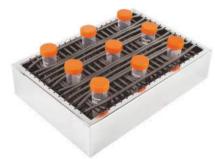

www.bsilab.com

Specifications

Flask Clamps

Sticky Pad

Accessories

Tube Racks

Adjustable Tube Racks

Mini Universal Spring Platform

### www.bsilab.com

| Item Number | Item Type                       | Specifications                     | Max Capacity |
|-------------|---------------------------------|------------------------------------|--------------|
| IS-A1       |                                 | 50 mL                              | 42           |
| IS-A2       |                                 | 100 mL                             | 25           |
| IS-A3       | Flask Clamp                     | 150 mL                             | 24           |
| IS-A4       |                                 | 200 mL                             | 20           |
| IS-A5       |                                 | 250 mL                             | 20           |
| IS-A6       |                                 | 500 mL                             | 12           |
| IS-A7       |                                 | 1000 mL                            | 8            |
| IS-A8       |                                 | 2000 mL                            | 4            |
| IS-A47      | Sticky Mat                      | 140 x 140mm (5.51 x 5.51 in)       | 9            |
| IS-A11      | Tube Rack                       | Holds 40 Tubes x ø14mm             | 4            |
| IS-A12      |                                 | Holds 40 Tubes x ø16mm             | 4            |
| IS-A23      |                                 | Holds 40 Tubes x ø18mm             | 4            |
| IS-A24      |                                 | Holds 27 Tubes x ø22mm             | 4            |
| IS-A20      | Adjustable Angle Tube Rack      | Holds 40 Tubes x ø14mm             | 4            |
| IS-A21      |                                 | Holds 40 Tubes x ø16mm             | 4            |
| IS-A30      |                                 | Holds 40 Tubes x ø18mm             | 4            |
| IS-A31      |                                 | Holds 27 Tubes x ø22mm             | 4            |
| IS-A32      |                                 | Holds 21 Tubes x ø30mm             | 4            |
| IS-A37      | 1                               | Holds 24 Tubes x ø30mm             | 4            |
| IS-A19      |                                 | LxWxH: 165 x 165 x 80mm            | 4            |
| IS-A27      | Spring Frame                    | LxWxH: 350 x 240 x80mm             | 2            |
| IS-A33      |                                 | Holds 500 mL Infusion Bottle       | 9            |
| IS-A34      | Infusion Bottle Clamp           | Holds 1000 mL Infusion Bottle      | 8            |
| IS-A13      | Microplate Holder               | 96-Well Microplate Holder          | 9            |
| IS-A35      | Fixture holds Separating Funnel | Holds Separating Funnels of ≥500mL | 4            |