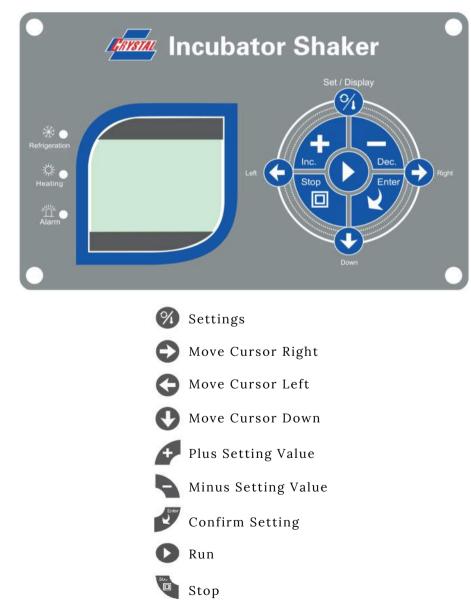

Accessories Specifications

Crystal's versatile Benchtop incubator shakers feature an easy to use keypad to Set and Change parameters, as well as Stop and Run the units. In addition, indicators let users know at a glance when the Refrigeration or Heating functions are operating. Alarm conditions are also clearly indicated on the keypad.