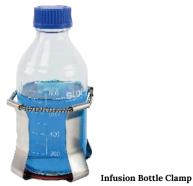

### www.bsilab.com

| Item Number | Item Type                       | Specifications                     | Max Capacity |
|-------------|---------------------------------|------------------------------------|--------------|
| IS-A1       |                                 | 50 mL                              | 42           |
| IS-A2       |                                 | 100 mL                             | 25           |
| IS-A3       | Flask Clamp                     | 150 mL                             | 24           |
| IS-A4       |                                 | 200 mL                             | 20           |
| IS-A5       |                                 | 250 mL                             | 20           |
| IS-A6       |                                 | 500 mL                             | 12           |
| IS-A7       |                                 | 1000 mL                            | 8            |
| IS-A8       |                                 | 2000 mL                            | 4            |
| IS-A47      | Sticky Mat                      | 140 x 140mm (5.51 x 5.51 in)       | 9            |
| IS-A11      | Tube Rack                       | Holds 40 Tubes x ø14mm             | 4            |
| IS-A12      |                                 | Holds 40 Tubes x ø16mm             | 4            |
| IS-A23      |                                 | Holds 40 Tubes x ø18mm             | 4            |
| IS-A24      |                                 | Holds 27 Tubes x ø22mm             | 4            |
| IS-A20      | Adjustable Angle Tube Rack      | Holds 40 Tubes x ø14mm             | 4            |
| IS-A21      |                                 | Holds 40 Tubes x ø16mm             | 4            |
| IS-A30      |                                 | Holds 40 Tubes x ø18mm             | 4            |
| IS-A31      |                                 | Holds 27 Tubes x ø22mm             | 4            |
| IS-A32      |                                 | Holds 21 Tubes x ø30mm             | 4            |
| IS-A37      | 1                               | Holds 24 Tubes x ø30mm             | 4            |
| IS-A19      |                                 | LxWxH: 165 x 165 x 80mm            | 4            |
| IS-A27      | Spring Frame                    | LxWxH: 350 x 240 x80mm             | 2            |
| IS-A33      |                                 | Holds 500 mL Infusion Bottle       | 9            |
| IS-A34      | Infusion Bottle Clamp           | Holds 1000 mL Infusion Bottle      | 8            |
| IS-A13      | Microplate Holder               | 96-Well Microplate Holder          | 9            |
| IS-A35      | Fixture holds Separating Funnel | Holds Separating Funnels of ≥500mL | 4            |