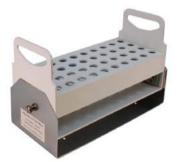

www.bsilab.com

Specifications

Flask Clamps

Sticky Pad

Accessories

Tube Racks

Adjustable Tube Racks

Mini Universal Spring Platform

### www.bsilab.com

| Item Number | Item Type                       | Specifications                     | Max Capacity |
|-------------|---------------------------------|------------------------------------|--------------|
| IS-A1       |                                 | 50 mL                              | 42           |
| IS-A2       |                                 | 100 mL                             | 25           |
| IS-A3       | Flask Clamp                     | 150 mL                             | 24           |
| IS-A4       |                                 | 200 mL                             | 20           |
| IS-A5       |                                 | 250 mL                             | 20           |
| IS-A6       |                                 | 500 mL                             | 12           |
| IS-A7       |                                 | 1000 mL                            | 8            |
| IS-A8       |                                 | 2000 mL                            | 4            |
| IS-A47      | Sticky Mat                      | 140 x 140mm (5.51 x 5.51 in)       | 9            |
| IS-A11      | Tube Rack                       | Holds 40 Tubes x ø14mm             | 4            |
| IS-A12      |                                 | Holds 40 Tubes x ø16mm             | 4            |
| IS-A23      |                                 | Holds 40 Tubes x ø18mm             | 4            |
| IS-A24      |                                 | Holds 27 Tubes x ø22mm             | 4            |
| IS-A20      | Adjustable Angle Tube Rack      | Holds 40 Tubes x ø14mm             | 4            |
| IS-A21      |                                 | Holds 40 Tubes x ø16mm             | 4            |
| IS-A30      |                                 | Holds 40 Tubes x ø18mm             | 4            |
| IS-A31      |                                 | Holds 27 Tubes x ø22mm             | 4            |
| IS-A32      |                                 | Holds 21 Tubes x ø30mm             | 4            |
| IS-A37      | 1                               | Holds 24 Tubes x ø30mm             | 4            |
| IS-A19      |                                 | LxWxH: 165 x 165 x 80mm            | 4            |
| IS-A27      | Spring Frame                    | LxWxH: 350 x 240 x80mm             | 2            |
| IS-A33      |                                 | Holds 500 mL Infusion Bottle       | 9            |
| IS-A34      | Infusion Bottle Clamp           | Holds 1000 mL Infusion Bottle      | 8            |
| IS-A13      | Microplate Holder               | 96-Well Microplate Holder          | 9            |
| IS-A35      | Fixture holds Separating Funnel | Holds Separating Funnels of ≥500mL | 4            |