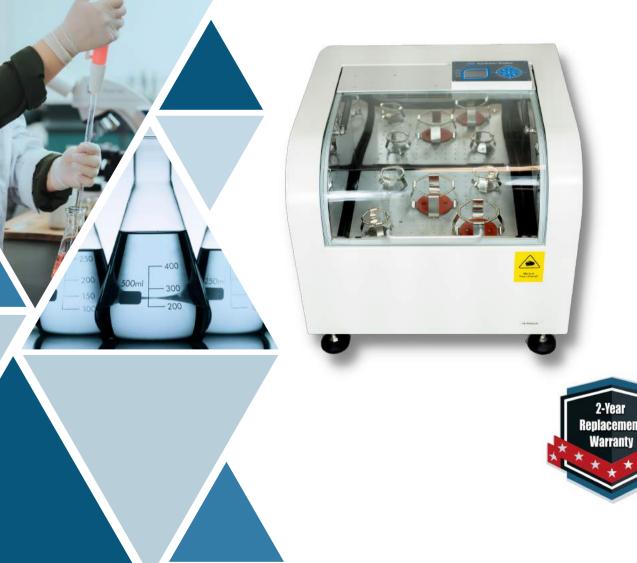

# Top-Hinge Incubator Shaker IS-RDD3A/IS-RSD3A

Suitable for small scale experiments

Crystal's versatile benchtop incubator shakers with optional refrigeration (IS-RDD3A has built in refrigeration module with auto-defrost) are designed to provide an optimal environment to safely shake flasks, tube racks and microplates. These incubators are quiet, easy to operate and convenient to load. Incubator Shakers are ideal for cell culture, solubility studies, extraction procedures, protein expression, and many other applications.

#### **PRODUCT FEATURES:**

- Easy to use LCD user interface
- Precise Proportional-Integral-Derivative temperature control resulting in ±0.1°C accuracy
- Highly efficient inverted compressor refrigeration system allows for temperatures as low as 15°C below room temperature or 4°C with low energy consumption (IS-RDD3A only)
- Clear curved tempered glass window for viewing samples without disturbing chamber temperature

- Terminal feedback system ensures precise shaking speed
- Designed to reduce noise for quiet operation
- Max capacity is 8 x 1L flasks
- Timer 0~999 hours
- Audible and visual alarms activate when abnormal parameters are detected
- Program mode allows user to set up to 6 segments of varying temperature and speed