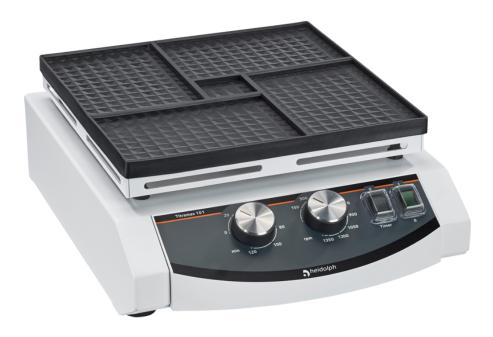

## Titramax 101 P/N: 036130080

The powerful with a 3 mm shaking orbit

With a capacity of four multi-well plates, the Titramax 101 ensures more intensive mixing results. With a 3 mm orbit, this model is particularly suitable for processes in which solids must be distributed or dissolved in the cavities.

The speed setting of 150-1,350 rpm guarantees a continuously variable adjustment. Use the integrated timer with a runtime of up to 120 minutes for defined processes. The shaker can of course also be used in continuous operation.

## Titramax 101 - Technical Data

| Overheat protection            | self-resetting                                                                                     |
|--------------------------------|----------------------------------------------------------------------------------------------------|
| Permissible ambient conditions | 5 - 31 °C at 80 % rel. humidity 32 - 40 °C<br>decreasing linearly up to max. 50 % rel.<br>humidity |
| Weight                         | 5.5 kg                                                                                             |
| Protection class DIN EN 60529  | IP 30                                                                                              |
| Timer                          | yes (max. 120 min)                                                                                 |
| Rotation speed range           | 150 - 1,350 rpm                                                                                    |
| Power input                    | 31 W                                                                                               |
| Dimensions (w/d/h)             | 245 x 310 x 125 mm                                                                                 |
| Max. Load                      | 2 kg                                                                                               |
| Operating Mode                 | timer or continous                                                                                 |
| Rotation speed setting         | electronic control                                                                                 |
| Orbit / Stroke                 | 3 mm                                                                                               |
| Platform size                  | 220 x 220 mm                                                                                       |
| Accessories included           | space for 4 microtier plates                                                                       |
| Angle                          | -                                                                                                  |
| Motion                         | vibrating                                                                                          |