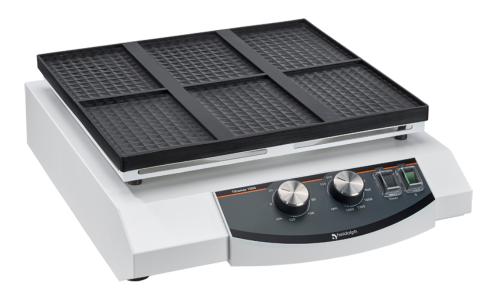

## Titramax 1000

P/N: 036130100

## The one with temperature-control

The largest model of the Titramax series contains all the features of the Titramax 100: a shaking orbit of 1.5 mm, speeds of up to 1,350 rpm, and a timer.

With a storage capacity of up to six multi-well plates, a higher number of samples can be processed. The option to integrate the Titramax 1000 into the modular incubation system also allows temperature-controlled processes to be carried out without problems.

With this model, easy loading and removal of the plates can be carried out comfortably due to the recess and the spacings in the rubber mat.