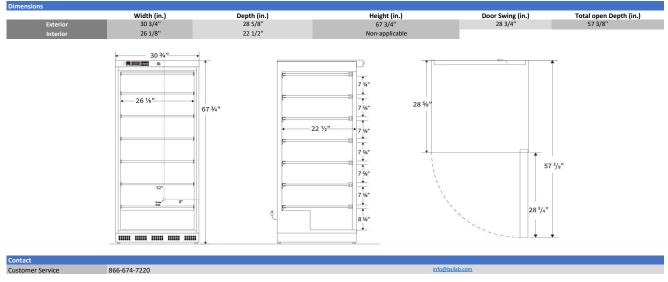

Images

Product Data Sheet

17 Cu. Ft Standard Series Laboratory Manual Defrost Freezer