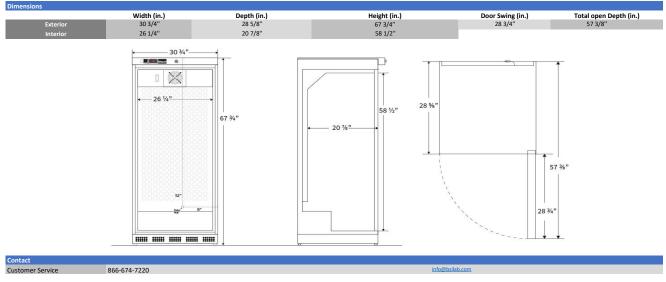

|
| Disclaimers                      | These units are NOT designed for use in environments where volatile/explosive conditions could potentially exist                                                                                                         |
|                                  | Indoor use only, +18°C to +26°C (+65°F to +78°F), <70% RH                                                                                                                                                                |
|                                  |                                                                                                                                                                                                                          |



Rev\_07202023