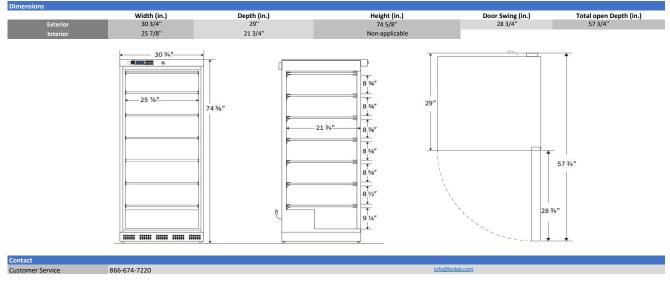

| eneral Description and Applic                                                                     | ation                                                                                                                                                                                                                                   |
|---------------------------------------------------------------------------------------------------|-----------------------------------------------------------------------------------------------------------------------------------------------------------------------------------------------------------------------------------------|
| Storage capacity (cu. ft)                                                                         | 20                                                                                                                                                                                                                                      |
| Door                                                                                              | Right Hinged                                                                                                                                                                                                                            |
| Shelves                                                                                           | 6 Fixed                                                                                                                                                                                                                                 |
| Freezer Compartments                                                                              | Non-applicable                                                                                                                                                                                                                          |
| Baskets                                                                                           | Non-applicable                                                                                                                                                                                                                          |
| Mounting                                                                                          | Leveling Legs                                                                                                                                                                                                                           |
| Interior lighting                                                                                 | Non-applicable                                                                                                                                                                                                                          |
| Airflow management                                                                                | Non-applicable                                                                                                                                                                                                                          |
| External probe access                                                                             | Non-applicable                                                                                                                                                                                                                          |
| Insulation                                                                                        | Cabinet is foamed-in-place with EPA compliant high density urethane foam                                                                                                                                                                |
| Exterior materials                                                                                | White powder coated steel                                                                                                                                                                                                               |
| Access Control                                                                                    | Keyed door lock                                                                                                                                                                                                                         |
| General warranty                                                                                  | Two (2) year parts and labor warranty                                                                                                                                                                                                   |
|                                                                                                   |                                                                                                                                                                                                                                         |
| Warranty Disclaimer                                                                               | Products require 4" of clearance around back and sides of the unit for proper ventilation - improper installation will void the warranty and will lead to temperature maintenance issues, overheating and possible failure              |
| Product Weight (lbs)                                                                              | 225                                                                                                                                                                                                                                     |
| Shipping Weight (lbs)                                                                             | 250                                                                                                                                                                                                                                     |
| Rated Amperage                                                                                    | 5.5 Amps                                                                                                                                                                                                                                |
| Power Plug/Power Cord                                                                             | Power cord is not included - final power connections at site must be hardwired to meet local codes                                                                                                                                      |
| Facility Electrical Requirement                                                                   | 115V, 60 Hz                                                                                                                                                                                                                             |
| Agency Listing and Certification                                                                  | ETL, C-ETL listed and certified to UL471 standard, hydrocarbon refrigerant safety                                                                                                                                                       |
|                                                                                                   |                                                                                                                                                                                                                                         |
| efrigeration System                                                                               |                                                                                                                                                                                                                                         |
| Refrigerant                                                                                       | R290                                                                                                                                                                                                                                    |
| Defrost                                                                                           | Manual                                                                                                                                                                                                                                  |
| ontroller, Configuration, Alarn                                                                   | ne and Manifesting                                                                                                                                                                                                                      |
| Controller technology                                                                             | Is and momentum.<br>Microprocessor temperature controller with digital temperature display, "C/"F switchable                                                                                                                            |
| Display technology                                                                                | Mildopocessor emperatore conclusier with logical temperature ospray, cy r switchable<br>Standard Digital Temperature Display                                                                                                            |
| Display technology                                                                                | Januaru Jigitan Femperature Display                                                                                                                                                                                                     |
|                                                                                                   |                                                                                                                                                                                                                                         |
| Adjustable Temperature Range                                                                      | -15°C to -25°C                                                                                                                                                                                                                          |
|                                                                                                   |                                                                                                                                                                                                                                         |
| External alarm connection                                                                         | State switching remote alarm contacts                                                                                                                                                                                                   |
|                                                                                                   |                                                                                                                                                                                                                                         |
| External alarm connection                                                                         | State switching remote alarm contacts                                                                                                                                                                                                   |
| External alarm connection<br>Alarms                                                               | State switching remote alarm contacts Audible and visual high and low temperature alarms                                                                                                                                                |
| External alarm connection<br>Alarms<br>Controller probe                                           | State switching remote alarm contacts<br>Audible and visual high and low temperature alarms<br>Non-applicable                                                                                                                           |
| External alarm connection<br>Alarms<br>Controller probe<br>Digital Communication                  | State switching remote alarm contacts Audible and visual high and low temperature alarms Non-applicable Non-applicable                                                                                                                  |
| External alarm connection<br>Alarms<br>Controller probe<br>Digital Communication<br>Data Transfer | State switching remote alarm contacts Audible and visual high and low temperature alarms Non-applicable Non-applicable Non-applicable                                                                                                   |
| External alarm connection<br>Alarms<br>Controller probe<br>Digital Communication<br>Data Transfer | State switching remote alarm contacts Audible and visual high and low temperature alarms Non-applicable Non-applicable These units are NOT designed for use in environments where volatile/explosive conditions could potentially exist |