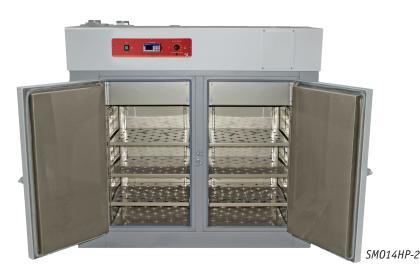

Horizontal air flow provides fast heat-up and recovery and ensures rapid drying. Heated air is continuously circulated by twin turbo blowers. Punched stainless steel shelves are adjustable on 1/2 inch centers. Adjustable three air intake and exhaust ports can be opened for fast drying of high-moisture content samples.