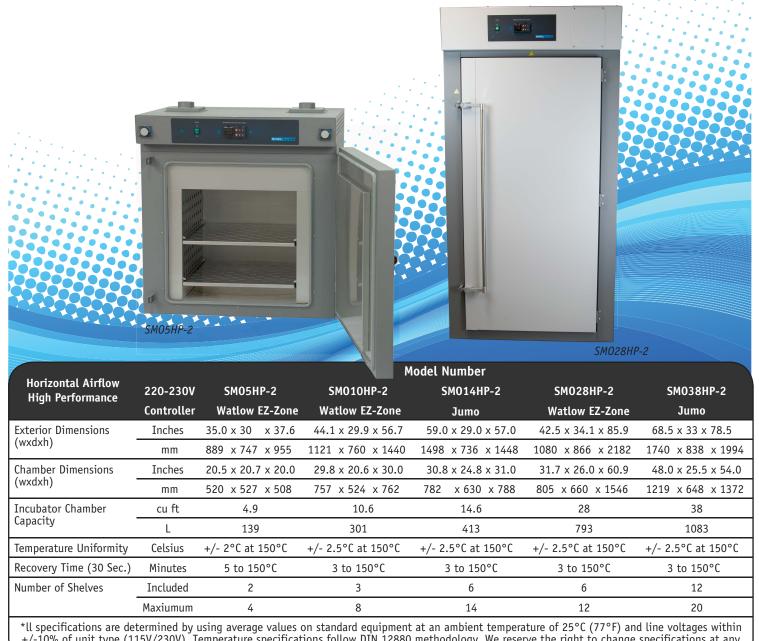

## Precise Temperature Control -Superior Uniformity

- Temperature Control 0.1°C
- Temperature Range Ambient (SM014HP-2 + SM038HP-2)+ 15°C to 260°C
- Temperature Range Ambient (SM05HP-2 + SM010HP-2 + SM028HP-2) + 15°C to 306°C

+/-10% of unit type (115V/230V). Temperature specifications follow DIN 12880 methodology. We reserve the right to change specifications at any time. For a complete list of product specifications, call (800)322-4897 or visit the Sheldon website, sheldonmfg.com/shel-lab