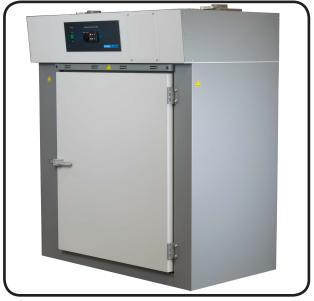

A high temperature gasket door seal eliminates air leakage and ensures longer gasket life while being subjected to extreme operational temperatures. This unit includes long-lasting, low-watt density heating elements. It also has adjustable heavy-duty hinges, optional factory installed reversible door, and a door latch that is designed for lifetime service. These ovens have rugged, welded construction with a double-walled, corrosion-resistant stainless steel interior and a powder-coated exterior.