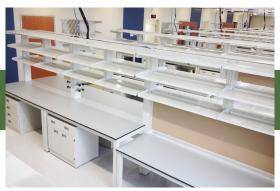

## forte<sup>™</sup> adaptable laboratory system

Suspended cabinets attach to table frame structure.

V 🚽 🚽 . MEMBER

| Widths<br>Depths<br>Heights | 36", 48", 60", 72", 84" & 96"   30" & 60"   36" & 84"                                                  |
|-----------------------------|--------------------------------------------------------------------------------------------------------|
| Worksurfaces                | Adjustable 30" - 36": Phenolic Resin, Epoxy Resin,<br>Stainless Steel & Laminate                       |
| Pedestals<br>& Overheads    | Wood Box/Wood Faces, Steel Box/Steel Faces, Steel<br>Box/Wood Faces & High Density Laminate            |
| Services                    | UL Listed Raceways, UL Listed Power Strips, CSA<br>Certified Inert Gases & CSA Certified Burning Gases |