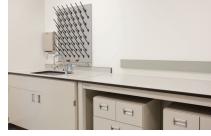

## forte<sup>™</sup> adaptable laboratory system

Suspended cabinets attach to table frame structure.

V 🚽 🚽 . MEMBER

| Widths<br>Depths<br>Heights | 36", 48", 60", 72", 84" & 96"   30" & 60"   36" & 84"                                                  |
|-----------------------------|--------------------------------------------------------------------------------------------------------|
| Worksurfaces                | Adjustable 30" - 36": Phenolic Resin, Epoxy Resin,<br>Stainless Steel & Laminate                       |
| Pedestals<br>& Overheads    | Wood Box/Wood Faces, Steel Box/Steel Faces, Steel<br>Box/Wood Faces & High Density Laminate            |
| Services                    | UL Listed Raceways, UL Listed Power Strips, CSA<br>Certified Inert Gases & CSA Certified Burning Gases |