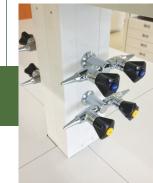

## forte<sup>™</sup> adaptable laboratory system

Suspended cabinets attach to table frame structure.

V 🚽 🚽 . MEMBER

| Widths<br>Depths<br>Heights | 36", 48", 60", 72", 84" & 96"   30" & 60"   36" & 84"                                                  |
|-----------------------------|--------------------------------------------------------------------------------------------------------|
| Worksurfaces                | Adjustable 30" - 36": Phenolic Resin, Epoxy Resin,<br>Stainless Steel & Laminate                       |
| Pedestals<br>& Overheads    | Wood Box/Wood Faces, Steel Box/Steel Faces, Steel<br>Box/Wood Faces & High Density Laminate            |
| Services                    | UL Listed Raceways, UL Listed Power Strips, CSA<br>Certified Inert Gases & CSA Certified Burning Gases |