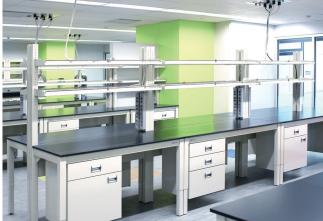

## ТМ forte adaptable laboratory system

The A.T. Villa<sup>™</sup> Forte<sup>™</sup> system stands uncontested as one of the industry's most cost effective plug and play lab table systems. It's unique, telescoping frame allows the Forte™ system's work surfaces to adjust in 1" increments. Height adjustability is complimented with performance; worktops accommodate uniform loads of 1000lb each and upper shelves accommodate 200lbs each.

Single-sided and double-sided configurations are both available-allowing you to select the ideal level of adaptability and value for your specific environment.

THe Forte<sup>™</sup> system's true plug and play service connections ensure that table and service reconfigurations can always be quickly completed - at minimum cost and down-time.

- 1500 lb. weight load capacity
- · Height adjustable worktops: 30"-36" in 1" increments
- · Single or double sided configurations
- Integrated plug and play services

As with all of the A.T. Villa<sup>™</sup> solutions, the Forte<sup>™</sup> table system stands 100% independently from building structure. UL listed raceways and CSA lab gas services, combined with overhead Ceiling Interface Panels [CIPs] create the ultimate adaptable solution for any lab.