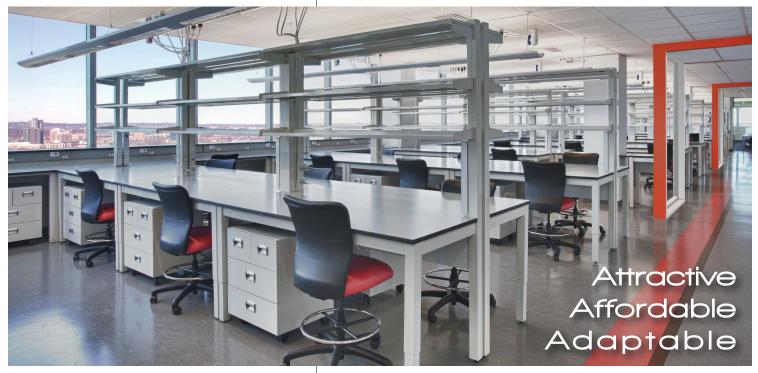

## ТМ forte adaptable laboratory system

The A.T. Villa<sup>™</sup> Forte<sup>™</sup> system stands uncontested as one of the industry's most cost effective plug and play lab table systems. It's unique, telescoping frame allows the Forte™ system's work surfaces to adjust in 1" increments. Height adjustability is complimented with performance; worktops accommodate uniform loads of 1000lb each and upper shelves accommodate 200lbs each.

Single-sided and double-sided configurations are both available-allowing you to select the ideal level of adaptability and value for your specific environment.

THe Forte<sup>™</sup> system's true plug and play service connections ensure that table and service reconfigurations can always be quickly completed - at minimum cost and down-time.

- 1500 lb. weight load capacity
- · Height adjustable worktops: 30"-36" in 1" increments
- · Single or double sided configurations
- Integrated plug and play services

As with all of the A.T. Villa<sup>™</sup> solutions, the Forte<sup>™</sup> table system stands 100% independently from building structure. UL listed raceways and CSA lab gas services, combined with overhead Ceiling Interface Panels [CIPs] create the ultimate adaptable solution for any lab.

The Forte<sup>™</sup> system's tables provide simplicity and strength at it's best.

www.atvilla.com

 $A.T. \vee ILLA^{TM}$ 