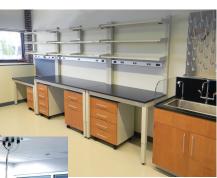

## ТМ forte adaptable laboratory system

The A.T. Villa<sup>™</sup> Forte<sup>™</sup> system stands uncontested as one of the industry's most cost effective plug and play lab table systems. It's unique, telescoping frame allows the Forte™ system's work surfaces to adjust in 1" increments. Height adjustability is complimented with performance; worktops accommodate uniform loads of 1000lb each and upper shelves accommodate 200lbs each.

Single-sided and double-sided configurations are both available-allowing you to select the ideal level of adaptability and value for your specific environment.

THe Forte<sup>™</sup> system's true plug and play service connections ensure that table and service reconfigurations can always be quickly completed - at minimum cost and down-time.

- 1500 lb. weight load capacity
- · Height adjustable worktops: 30"-36" in 1" increments
- · Single or double sided configurations
- Integrated plug and play services

As with all of the A.T. Villa<sup>™</sup> solutions, the Forte<sup>™</sup> table system stands 100% independently from building structure. UL listed raceways and CSA lab gas services, combined with overhead Ceiling Interface Panels [CIPs] create the ultimate adaptable solution for any lab.