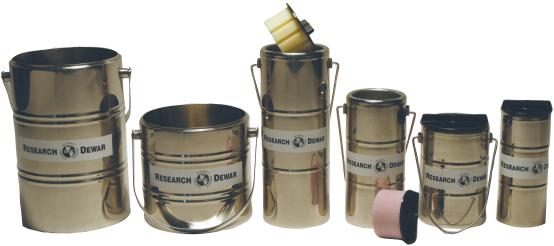

## **MVE Research Dewars**

The MVE Research Dewars are developed specifically for easy and safe transport of liquid nitrogen and samples within facilities. These units are vacuum insulated for superior thermal performance and long hold times.

## Features include:

- All stainless steel construction
- Insulated lid
- Wide mouth for easy access
- Convenient carrying handle (except .5L)
- Meets laboratory safety requirements that prohibit glass lined dewars

|                                 | RD-6       | RD-3      | RD-2       | RD-1      | RD-1W     | RD-0.5    |
|---------------------------------|------------|-----------|------------|-----------|-----------|-----------|
| Performance                     |            |           |            |           |           |           |
| LN2 Capacity <i>L</i>           | 6          | 3         | 2          | 1         | 1         | 0.5       |
| Handle                          | yes        | yes       | yes        | yes       | yes       | no        |
| Unit Dimensions                 |            |           |            |           |           |           |
| Neck Opening in. (mm)           | 7.3 (185)  | 7.3 (185) | 3.9 (99)   | 3.3 (84)  | 3.9 (99)  | 2.6 (66)  |
| Inner Diameter in. (mm)         | 7.3 (185)  | 7.3 (185) | 3.9 (99)   | 3.3 (84)  | 3.9 (99)  | 2.6 (66)  |
| Outer Diameter in. (mm)         | 7.8 (198)  | 7.8 (198) | 4.8 (122)  | 4.3 (109) | 4.8 (122) | 3.4 (86)  |
| Usable Internal Height in. (mm) | 10.6 (269) | 6.3 (160) | 7.1 (180)  | 6.2 (157) | 6.1 (155) | 7.1 (180) |
| Overall Height in. (mm)         | 11.8 (300) | 7.5 (191) | 12.3 (312) | 9.1 (231) | 7.0 (178) | 8.0 (203) |
| NER without cover L/hr          | 0.4        | 0.2       | 0.1        | 0.1       | 0.2       | 0.1       |