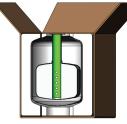

# **MVE BL-7**

The new MVE BL-7 (Biologistic) is a secure cryogenic shipping option for your biological samples. The MVE BL-7 incorporates creative engineering and simplistic design to allow shipping in any orientation without sacrificing temperature or hold time. Improved welded construction provides the BL-7 with consistent, high quality design with every unit. The MVE BL-7 allows for savings on dry ice, packaging, shipping cost, and disposal.

### **Features include:**

- Charges in 2 hours
- Operates as a dry shipper
- -150° C temperature
- 7-day holding time
- Safe shipping in any orientation
- Welded construction for added integrity
- Safe for international shipping; IATA Dangerous Goods Regulations Exempt (Special Provision A152)