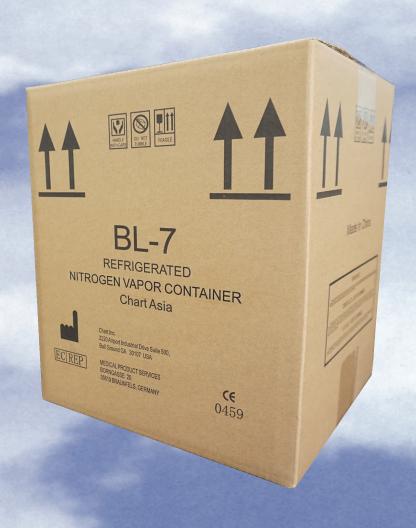

# **MVE BL-7**

The new MVE BL-7 (Biologistic) is a secure cryogenic shipping option for your biological samples. The MVE BL-7 incorporates creative engineering and simplistic design to allow shipping in any orientation without sacrificing temperature or hold time. Improved welded construction provides the BL-7 with consistent, high quality design with every unit. The MVE BL-7 allows for savings on dry ice, packaging, shipping cost, and disposal.

# MVE BL-7

Safe, Secure, Cold. No matter where it travels.