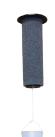

# **MVE BL-7**

The new MVE BL-7 (Biologistic) is a secure cryogenic shipping option for your biological samples. The MVE BL-7 incorporates creative engineering and simplistic design to allow shipping in any orientation without sacrificing temperature or hold time. Improved welded construction provides the BL-7 with consistent, high quality design with every unit. The MVE BL-7 allows for savings on dry ice, packaging, shipping cost, and disposal.

|                                                | BL-7        |
|------------------------------------------------|-------------|
| Maximum Storage Capacity                       |             |
| Number of Canisters                            | 1           |
| Number of 1/2 cc Straws in Bulk                | 115         |
| Number of 1/4 cc Straws in Bulk                | 270         |
| Number of 1.2 & 2.0 ml vials                   | 15          |
| Performance                                    |             |
| LN2 Capacity w/o Inventory (min) <i>L est.</i> | 2.1         |
| Static Holding Time (days)                     | 7           |
| Unit Dimensions                                |             |
| Neck Opening in. (mm)                          | 1.97 (50)   |
| Overall Height in. (mm)                        | 15.0 (381)  |
| Overall Width in. (mm)                         | 12.64 (321) |
| Overall Depth in. (mm)                         | 12.64 (321) |
| Inner Canister Height in. (mm)                 | 5.00 (127)  |
| Inner Canister Diameter in. (mm)               | 1.50 (38)   |
| Weight Empty Ib. (kg)                          | 9.26 (4.2)  |
| Weight Charged Ib. (kg)                        | 13.01 (5.9) |