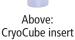

|                                                | BL-7        |
|------------------------------------------------|-------------|
| Maximum Storage Capacity                       |             |
| Number of Canisters                            | 1           |
| Number of 1/2 cc Straws in Bulk                | 115         |
| Number of 1/4 cc Straws in Bulk                | 270         |
| Number of 1.2 & 2.0 ml vials                   | 15          |
| Performance                                    |             |
| LN2 Capacity w/o Inventory (min) <i>L est.</i> | 2.1         |
| Static Holding Time (days)                     | 7           |
| Unit Dimensions                                |             |
| Neck Opening in. (mm)                          | 1.97 (50)   |
| Overall Height in. (mm)                        | 15.0 (381)  |
| Overall Width in. (mm)                         | 12.64 (321) |
| Overall Depth in. (mm)                         | 12.64 (321) |
| Inner Canister Height in. (mm)                 | 5.00 (127)  |
| Inner Canister Diameter in. (mm)               | 1.50 (38)   |
| Weight Empty Ib. (kg)                          | 9.26 (4.2)  |
| Weight Charged Ib. (kg)                        | 13.01 (5.9) |