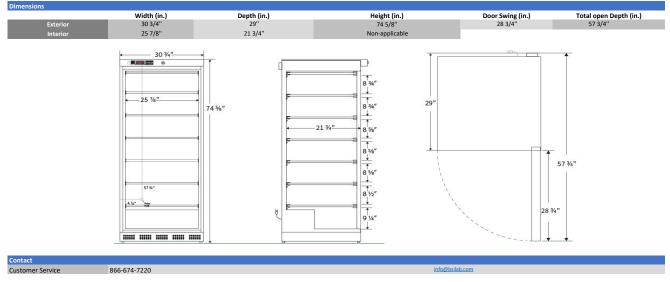

Our Standard Series freezers provide multi-functional features in a costeffective design. All units run on natural, hydrocarbon refrigerant for environmental health and energy efficiency.

| and Description and Analist      |                                                                                                                                                                                                                          |
|----------------------------------|--------------------------------------------------------------------------------------------------------------------------------------------------------------------------------------------------------------------------|
| neral Description and Applica    |                                                                                                                                                                                                                          |
| Storage capacity (cu. ft)        | 20                                                                                                                                                                                                                       |
| Door                             | Right Hinged                                                                                                                                                                                                             |
| Shelves                          | 6 Fixed                                                                                                                                                                                                                  |
| Freezer Compartments             | Non-applicable                                                                                                                                                                                                           |
| Baskets                          | Non-applicable                                                                                                                                                                                                           |
| Mounting                         | Leveling Legs                                                                                                                                                                                                            |
| Interior lighting                | Non-applicable                                                                                                                                                                                                           |
| Airflow management               | Non-applicable                                                                                                                                                                                                           |
| External probe access            | Rear wall port (3/4") dia.                                                                                                                                                                                               |
| Insulation                       | Cabinet is foamed-in-place with EPA compliant high density urethane foam                                                                                                                                                 |
| Exterior materials               | White powder coated steel                                                                                                                                                                                                |
| Access Control                   | Keyed door lock                                                                                                                                                                                                          |
| General warranty                 | Two (2) year parts and labor warranty                                                                                                                                                                                    |
| Warranty Disclaimer              | Products require 4" of clearance around back and sides of the unit for proper ventilation - improper installation will void the warranty and will lead to temperature maintenance issues, overheating and possible failu |
| Product Weight (Ibs)             | 225                                                                                                                                                                                                                      |
| Shipping Weight (lbs)            | 250                                                                                                                                                                                                                      |
| Rated Amperage                   |                                                                                                                                                                                                                          |
| Power Plug/Power Cord            | NEMA 5-15 Plug, conforms to UL471 requirements                                                                                                                                                                           |
| Facility Electrical Requirement  | III SV, 60 Hz                                                                                                                                                                                                            |
| Agency Listing and Certification | EL, C-ETL listed and certified to UL471 standard, hydrocarbon refrigerant safety                                                                                                                                         |
| rigeration System                |                                                                                                                                                                                                                          |
| Refrigerant                      | R290                                                                                                                                                                                                                     |
| Defrost                          | Manual                                                                                                                                                                                                                   |
| troller, Configuration, Alarm    | is and Monitoring                                                                                                                                                                                                        |
| Controller technology            | Microprocessor temperature controller with digital temperature display, °C/*F switchable                                                                                                                                 |
| Display technology               | Standard Digital Temperature Display                                                                                                                                                                                     |
| Adjustable Temperature Range     | -15°C to -25°C                                                                                                                                                                                                           |
| External alarm connection        | State switching remote alarm contacts                                                                                                                                                                                    |
| Alarms                           | Audible and visual high and low temperature alarms                                                                                                                                                                       |
| Controller probe                 | 2 Probes; 1 in air and 1 in sample bottle                                                                                                                                                                                |
| Digital Communication            | Non-applicable                                                                                                                                                                                                           |
| Data Transfer                    | Non-applicable                                                                                                                                                                                                           |
| Data mansier                     |                                                                                                                                                                                                                          |
| Data Transfer<br>Disclaimers     | Defrosting of the unit will need to be performed periodically to prevent severe ice build-up                                                                                                                             |
|                                  | Defrosting of the unit will need to be performed periodically to prevent severe ice build-up Indoor use only, +18°C to +26°C (+65°F to +78°F), <70% RH                                                                   |