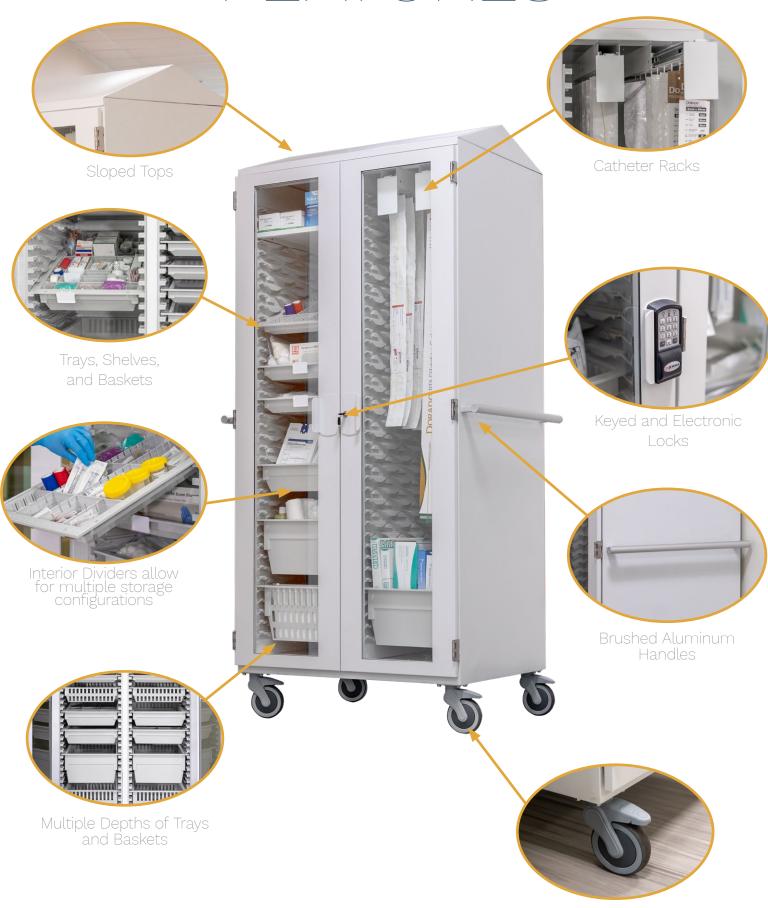

Available with multiple lock options, including keyed lock, electronic keypad, and electronic keypad with proximity card reader (two frequencies).

The cart is on four swivel locking casters for ease of movement and designed in a powder coated steel for efficient cleaning, and includes two side handles for easy maneuverability.

- Available heights 76"
- Key lock options
- Tempered glass doors

# FEATURES

5" Swivel Locking Casters

#### Customizable

- 21 Accessory packages available
- 29 Individual accessories available

#### Adaptable to your workflow

- Adaptable as needs change with various accessory packages
- Interchangeable components with EVERHUTCH solutions
- Accommodates variety of medical equipment
- Configure your own custom CORE Cart

#### Certifications

- Conforms to UL 60601 Finish
- Snow White Powder Coat Door Handles
- Brushed Stainless Steel Side Handles
- Brushed Aluminum