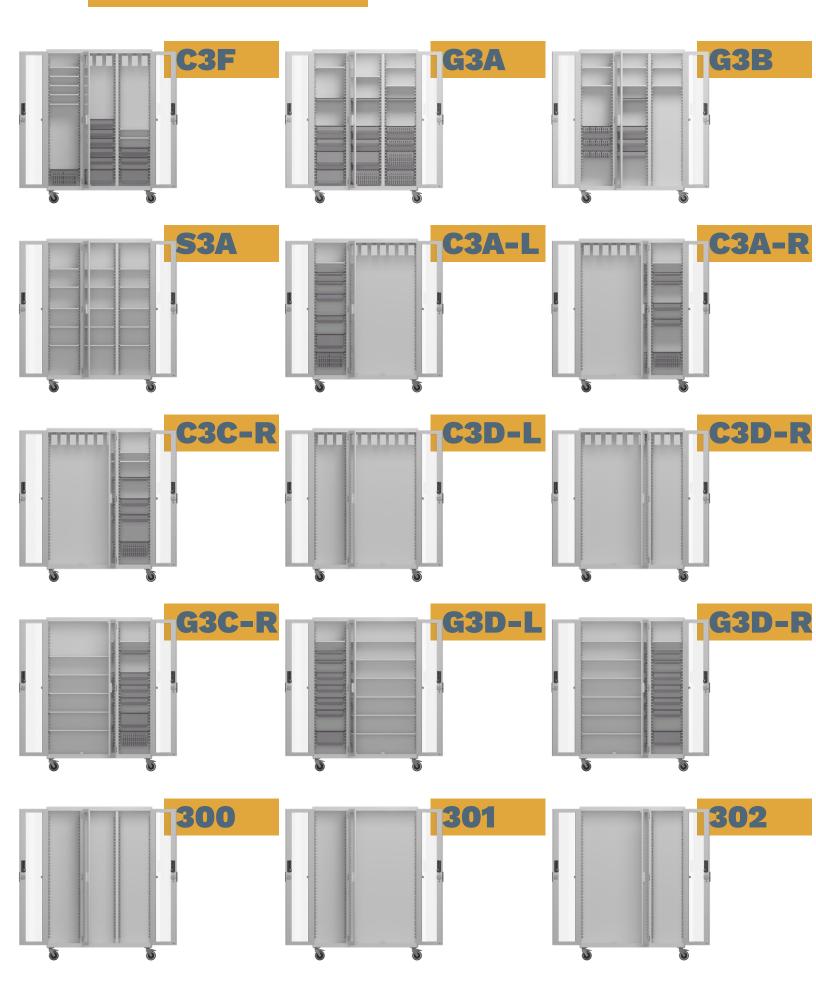

#### Customizable

- 21 Accessory packages available
- 29 Individual accessories available

#### Adaptable to your workflow

- Adaptable as needs change with various accessory packages
- Interchangeable components with EVERHUTCH solutions
- Accommodates variety of medical equipment
- Configure your own custom CORE Cart