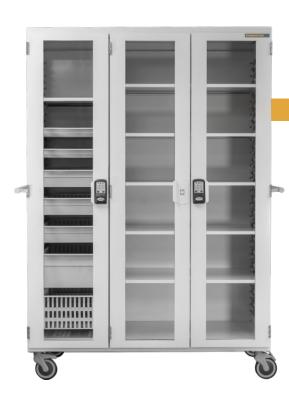

### 3 BAY

#### **SPECIFICATIONS**

- Height: 78.75"x Width: 54" x Depth: 27"
- Weight: 375 LB
- Caster Wheel 5"

#### Certifications

- Conforms to UL 60601 Finish
- Snow White Powder Coat Door Handles
- Brushed Stainless Steel Side Handles
- Brushed Aluminum

## 3 BAY

At Everhutch we're designing, engineering and manufacturing vital products for the healthcare space. We provide you with the tools to organize and optimize your environment.

Everhutch leverages more than a century of experience from Kewaunee, a recognized global leader in the design, manufacture, and installation of laboratory technical furniture products, in: research, education, healthcare, industry and government spaces. A North Carolina based company founded in 1906, Kewaunee's history of quality products and scientific expertise empowers Everhutch to provide you with healthcare solutions and deliver quality patient care. With a suite of products designed to meet the needs of a modern healthcare setting and clinical lab space, flexibility and adjustability are essential.