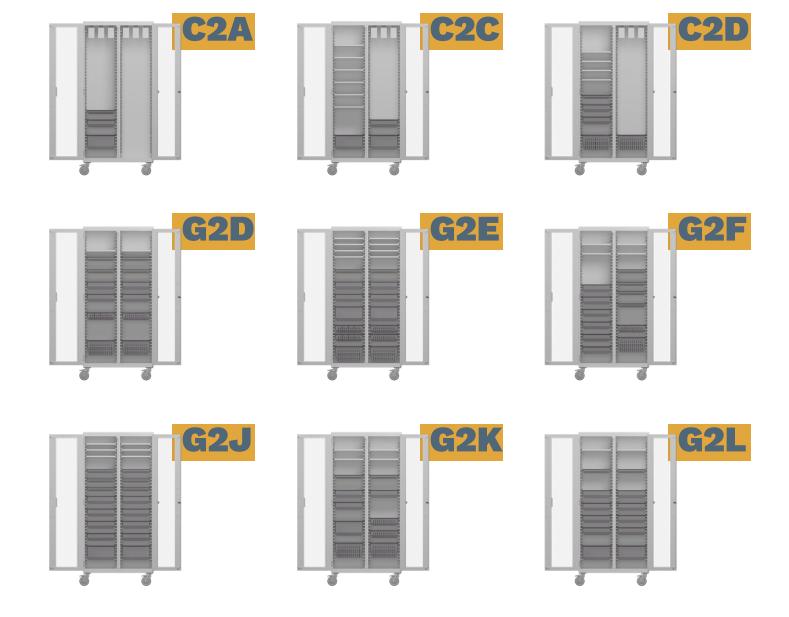

#### Customizable

- 21 Accessory packages available
- 29 Individual accessories available

#### Adaptable to your workflow

- Adaptable as needs change with various accessory packages
- Interchangeable components with EVERHUTCH solutions
- Accommodates variety of medical equipment
- Configure your own custom CORE Cart