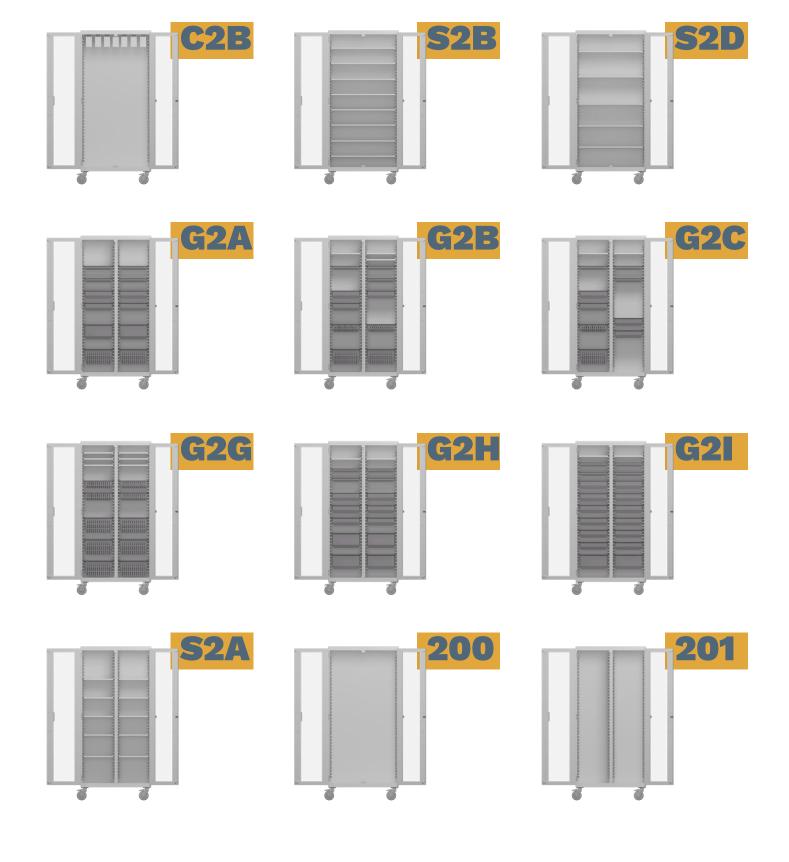

#### Customizable

- 21 Accessory packages available
- 29 Individual accessories available

#### Adaptable to your workflow

- Adaptable as needs change with various accessory packages
- Interchangeable components with EVERHUTCH solutions
- Accommodates variety of medical equipment
- Configure your own custom CORE Cart