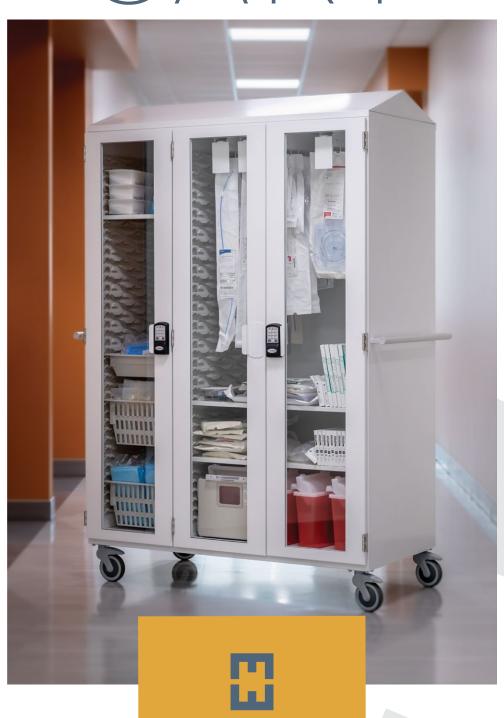

### 3 BAY

Available with multiple lock options, including keyed lock, electronic keypad, and electronic keypad with proximity card reader (two frequencies).

The cart is on four swivel locking casters for ease of movement and designed in a powder coated steel for efficient cleaning, and includes two side handles for easy maneuverability.

- Available heights 76"
- Key lock options
- Tempered glass doors