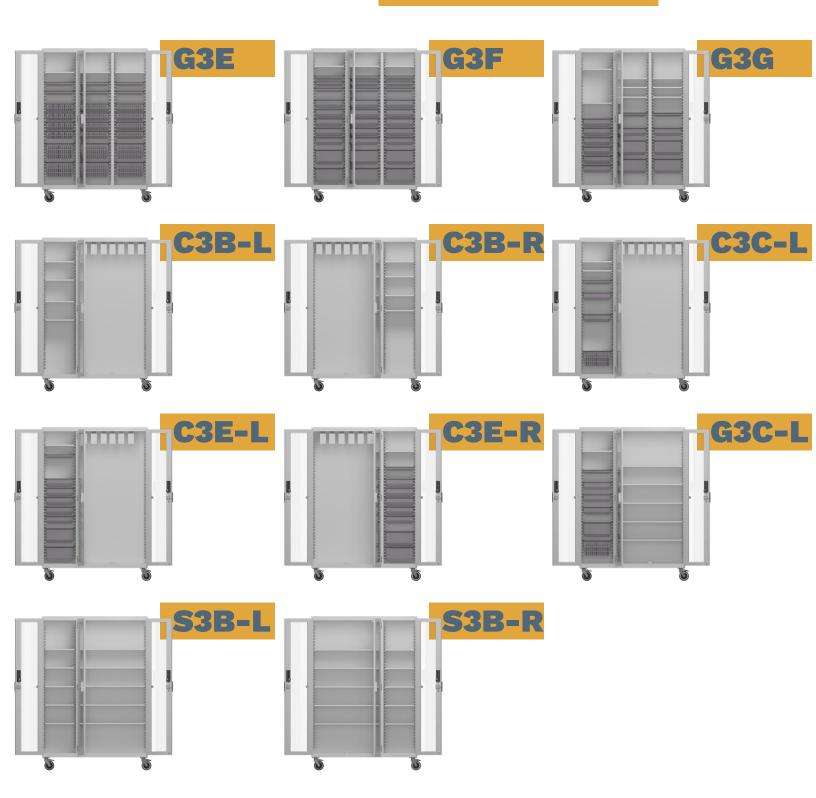

#### Customizable

- 21 Accessory packages available
- 29 Individual accessories available

#### Adaptable to your workflow

- Adaptable as needs change with various accessory packages
- Interchangeable components with EVERHUTCH solutions
- Accommodates variety of medical equipment
- Configure your own custom CORE Cart