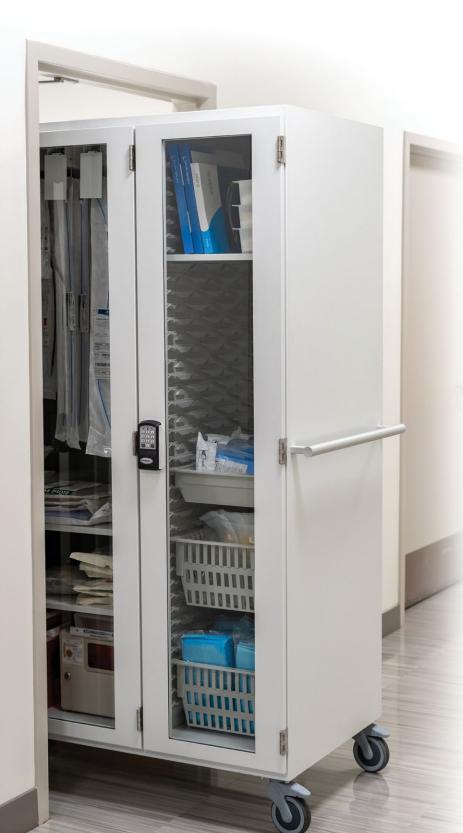

#### **2 BAY**

Available with multiple lock options, including keyed lock, electronic keypad, and electronic keypad with proximity card reader (two frequencies).

The cart is on four swivel locking casters for ease of movement and designed in a powder coated steel for efficient cleaning, and includes two side handles for easy maneuverability.

- Available heights 76"
- Key lock options
- Tempered glass doors