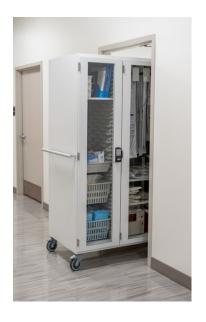

# CORE

The cell storage system was specifically designed for use in the healthcare industry. This high-quality logistic system is ISO 3394 standardized and can be used in all departments of the hospital. Because of the adaptability of its components, this system allows customers to find the optimal solution that answers to their specific needs while saving up to 30% of space in comparison to more traditional shelving systems.

Available with multiple lock options, including keyed lock, electronic keypad, and electronic keypad with proximity card reader (two frequencies).

The cart is on four swivel locking casters for ease of movement and designed in a powder coated steel for efficient cleaning, and includes two side handles for easy maneuverability.