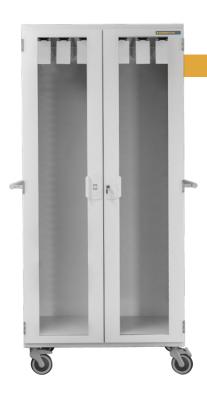

### 3 BAY

#### **2 BAY**

#### **SPECIFICATIONS**

- Height: 78.75"x Width: 36" x Depth: 27"
- Weight: 275 LB
- Caster Wheel 5"

#### **SPECIFICATIONS**

- Height: 78.75"x Width: 54" x Depth: 27"
- Weight: 375 LB
- Caster Wheel 5"