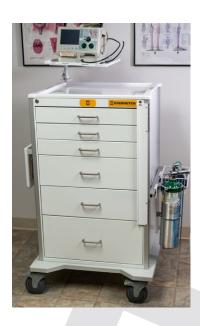

Available with multiple lock options, including keyed lock, electronic keypad, and electronic keypad with proximity card reader (two frequencies).

The cart is on four swivel locking casters for ease of movement and designed in a powder coated steel for efficient cleaning, and includes two side handles for easy maneuverability.

- Available heights 76"
- Key lock options
- Tempered glass doors

# FEATURES

5" Swivel Locking Casters

#### **2 BAY**

#### Maneuvers easily

- Customized solutions for Cath labs, IR labs and General Storage.
- Robust design
- Conforms to UL 60601
- 5" Locking swivel casters