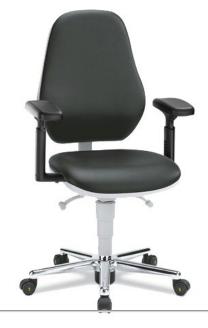

## Features

The Cleanroom Basic is optimized for use in lab, cleanrooms, and ESD environments with ergonomic comfort for long sit and highly cleanable, hygienic, and modern design. Sealed components ensure solid cleanroom performance.

| Specifications |  |
|----------------|--|
|----------------|--|

| Specifications     |                                                             |  |
|--------------------|-------------------------------------------------------------|--|
| Height Adjustment: | Desk Height Range 17-3/4" - 24-3/8"                         |  |
| Seat Depth:        | 18"                                                         |  |
| Frame Color:       | Light Grey                                                  |  |
| Seat Material:     | Black Vinyl                                                 |  |
| Castors:           | Freewheeling, Stop N Go Safety, Glides                      |  |
| Base:              | Polished Aluminum Base                                      |  |
| Cleanroom Rating:  | ISO Level 3                                                 |  |
| Bio-Safety BSL:    | Level 3                                                     |  |
| BIFMA Rating:      | Complies with Level e3 Platinum                             |  |
| SEFA Rating:       | Complies with Scientific Equipment & Furniture Assn. SEFA12 |  |
| Weight Capacity:   | 300 lbs.                                                    |  |
| Product Weight:    | 33 lbs.                                                     |  |
| Warranty:          | 10-Year Warranty                                            |  |
| Original Design:   | German Engineering and Production                           |  |
| ESD Capable:       | Yes                                                         |  |
|                    |                                                             |  |